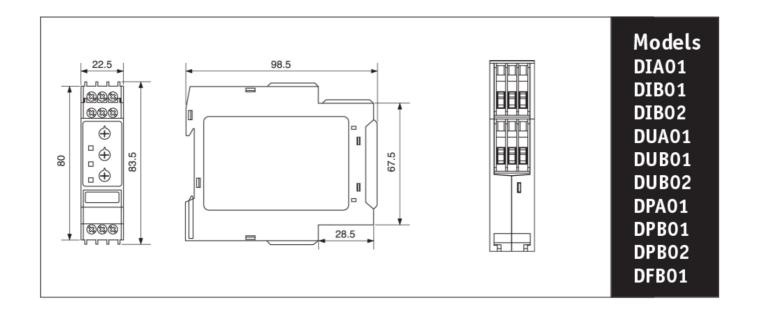

**Dimension Diagram** 

#### MON RLY 3PH PHASE SEQ/LOSS 208-480V AC SUPPLY 1 C/O

| Storage Temperature, Min   | -30 °C min                                                                         |
|----------------------------|------------------------------------------------------------------------------------|
| Storage Temperature, Max   | 80 °C max                                                                          |
| Operating Temperature, Min | -20 °C min                                                                         |
| Operating Temperature, Max | 50 °C max                                                                          |
| Height                     | 80 mm                                                                              |
| Width                      | 22.5 mm                                                                            |
| Depth                      | 99.5 mm                                                                            |
| Weight                     | 0.1 kg                                                                             |
| Standards Compliance       | EN 61000-6-2<br>EN 61000-6-3<br>EN 60947-5-1<br>IEC 60947<br>IEC 60664<br>EN 60529 |
| Certifications             | CE<br>CSA<br>UL                                                                    |