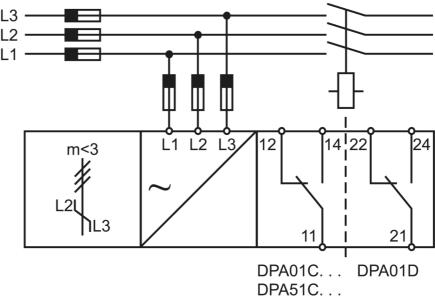

pplier Declaration of Conformity:            | -                                   |
| Installation Guide:                            | DPA01CM44_Installation Instructions |
| User Manual:                                   | -                                   |
| Manufacturer Datasheet:                        | DPA01CM44_Manufacturer Datasheet    |
| Manufacturer Catalogue<br>& Product Selection: | -                                   |



**Dimension Diagram** 



## Catalogue No: DPA-01-C-M44

#### MON RLY 3PH PHASE SEQ/LOSS 208-480V AC SUPPLY 1 C/O

Timers and Control Relays > Monitoring Relays > Voltage, Current, Phase and Power Factor Monitoring Relays > Carlo Gavazzi Voltage / Current / Phase and Power Monitoring > Phase Sequence and Loss Relays > Three-Phase



# **DPA51 / DPA01**



Connection / Wiring Diagram