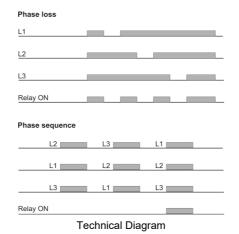

y:            | -                                   |
| Installation Guide:                            | DPA01CM44_Installation Instructions |
| User Manual:                                   | -                                   |
| Manufacturer Datasheet:                        | DPA01CM44_Manufacturer Datasheet    |
| Manufacturer Catalogue<br>& Product Selection: | -                                   |



**Dimension Diagram** 



## Catalogue No: DPA-01-C-M44

#### MON RLY 3PH PHASE SEQ/LOSS 208-480V AC SUPPLY 1 C/O

Timers and Control Relays > Monitoring Relays > Voltage, Current, Phase and Power Factor Monitoring Relays > Carlo Gavazzi Voltage / Current / Phase and Power Monitoring > Phase Sequence and Loss Relays > Three-Phase



# **DPA51 / DPA01**



Connection / Wiring Diagram