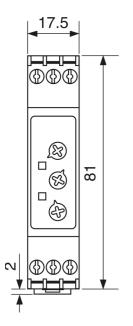

**Dimension Diagram** 

| SPECIFICATIONS                    |                                                      |
|-----------------------------------|------------------------------------------------------|
| Timing Function                   | Multi-function                                       |
| Time Range(s)                     | 100ms 1s 1 10s 6s 1min 1 10min 6min 1h 1 10h 10 100h |
| Power Consumption                 | 4 VA / 1.5 W VA/W                                    |
| Max. Operating Frequency          | 7200 cycles/hour                                     |
| Nominal Frequency                 | 45-65 Hz                                             |
| Umin, Supply Voltage, DC, Min     | 12 V DC                                              |
| Umax, Supply Voltage, DC, Max     | 240 V DC                                             |
| Umin, Supply Voltage, AC, Min     | 12 V AC                                              |
| Umax, Supply Voltage, AC, Max     | 240 V AC                                             |
| Supply Voltage                    | 12-240 V AC/DC                                       |
| Contact Ratings DC12 at 24 V DC   | 5 A                                                  |
| Contact Ratings DC 13 at 24 V DC  | 2.5 A                                                |
| Contact Ratings AC 15 at 250 V AC | 2.5                                                  |
| Contact Ratings AC 1 at 250 V AC  | 5 A                                                  |
| Contact Configuration             | 1 CO                                                 |
| Housing                           | 17.5mm DIN rail                                      |
| Mounting                          | DIN-35 Rail Mount                                    |
| Time Setting Accuracy             | ≤5 %                                                 |
| Height                            | 81 mm                                                |
| Width                             | 17.5 mm                                              |
| Depth                             | 67.2 mm                                              |