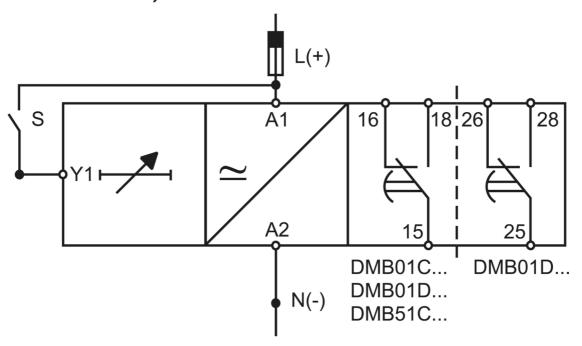

ertificate                           | -                               |
| Supplier Declaration of Conformity:         | -                               |
| Installation Guide:                         | -                               |
| User Manual:                                | -                               |
| Manufacturer Datasheet:                     | DMB51CW24_ManufacturerDatasheet |
| Manufacturer Catalogue & Product Selection: | -                               |







**Dimension Diagram** 



## Catalogue No: DMB-51-C-W24

#### TIMER M/FUNCTION 12-240V AC/DC SUPPLY 1 C/O 0.1S-100H 17.5mm

Timers and Control Relays > Timers, Time Switches and Counters > Time Delay Relays > Carlo Gavazzi Time Delay Relays > Multifunction Time Delay Relays > DIN mount



# **DMB51, DMB01**



Connection / Wiring Diagram