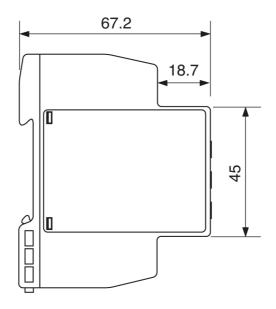

**Dimension Diagram** 

| SPECIFICATIONS                    |                                                      |
|-----------------------------------|------------------------------------------------------|
| Timing Function                   | Multi-function                                       |
| Time Range(s)                     | 100ms 1s 1 10s 6s 1min 1 10min 6min 1h 1 10h 10 100h |
| Power Consumption                 | 4 VA / 1.5 W VA/W                                    |
| Max. Operating Frequency          | 7200 cycles/hour                                     |
| Nominal Frequency                 | 45-65 Hz                                             |
| Umin, Supply Voltage, DC, Min     | 12 V DC                                              |
| Umax, Supply Voltage, DC, Max     | 240 V DC                                             |
| Umin, Supply Voltage, AC, Min     | 12 V AC                                              |
| Umax, Supply Voltage, AC, Max     | 240 V AC                                             |
| Supply Voltage                    | 12-240 V AC/DC                                       |
| Contact Ratings DC12 at 24 V DC   | 5 A                                                  |
| Contact Ratings DC 13 at 24 V DC  | 2.5 A                                                |
| Contact Ratings AC 15 at 250 V AC | 2.5                                                  |
| Contact Ratings AC 1 at 250 V AC  | 5 A                                                  |
| Contact Configuration             | 1 CO                                                 |
| Housing                           | 17.5mm DIN rail                                      |
| Mounting                          | DIN-35 Rail Mount                                    |
| Time Setting Accuracy             | ≤5 %                                                 |
| Height                            | 81 mm                                                |
| Width                             | 17.5 mm                                              |
| Depth                             | 67.2 mm                                              |