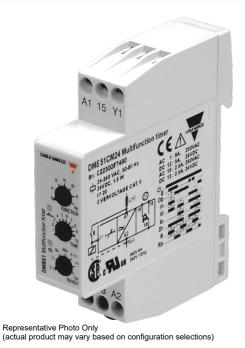

### Catalogue No: DMB-51-C-W24

#### TIMER M/FUNCTION 12-240V AC/DC SUPPLY 1 C/O 0.1S-100H 17.5mm

Timers and Control Relays > Timers, Time Switches and Counters > Time Delay Relays > Carlo Gavazzi Time Delay Relays > Multifunction Time Delay Relays > DIN mount

Time delay relay, multifunction, 12 - 240V AC/DC, 1 C/O, DIN rail

- Multitude of timing functions available from the entire Carlo Gavazzi range (On Delay, Interval, Off Delay, One Shot, Star-Delta, and Recycler) for practically every application.
- Available in either DIN or Panel mount to suit your preference.
- Variety of relay output types (SPDT,DPDT) and adjustable timing ranges available, dependent on your switching requirements.
- International certifications and wide install base ensuring delivery of a quality tested product.