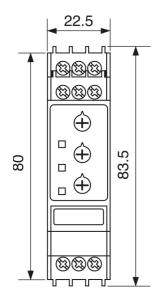

**Dimension Diagram** 

| SPECIFICATIONS                    |                                                      |
|-----------------------------------|------------------------------------------------------|
| Timing Function                   | Multi-function                                       |
| Time Range(s)                     | 100ms 1s 1 10s 6s 1min 1 10min 6min 1h 1 10h 10 100h |
| Power Consumption                 | 4 VA / 1.5 W VA/W                                    |
| Max. Operating Frequency          | 7200 cycles/hour                                     |
| Nominal Frequency                 | 45-65 Hz                                             |
| Umin, Supply Voltage, DC, Min     | 24 V DC                                              |
| Umax, Supply Voltage, DC, Max     | 240 V DC                                             |
| Umin, Supply Voltage, AC, Min     | 24 V AC                                              |
| Umax, Supply Voltage, AC, Max     | 240 V AC                                             |
| Supply Voltage                    | 24-240 V AC/DC                                       |
| Contact Ratings DC12 at 24 V DC   | 5 A                                                  |
| Contact Ratings DC 13 at 24 V DC  | 2.5 A                                                |
| Contact Ratings AC 15 at 250 V AC | 2.5                                                  |
| Contact Ratings AC 1 at 250 V AC  | 8 A                                                  |
| Contact Configuration             | 2 CO                                                 |
| Housing                           | 22.5mm DIN rail                                      |
| Mounting                          | DIN-35 Rail Mount                                    |
| Time Setting Accuracy             | <b>≤</b> 5 %                                         |
| Height                            | 83.5 mm                                              |
| Width                             | 22.5 mm                                              |
| Depth                             | 98.5 mm                                              |