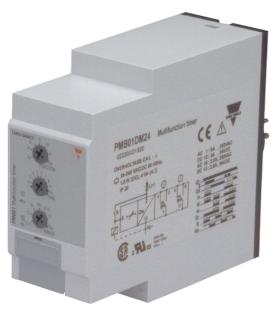

Representative Photo Only (actual product may vary based on configuration selections)

Time delay relay, multifunction, 24 - 240V AC/DC, 2 C/O, DIN rail

- Multitude of timing functions available from the entire Carlo Gavazzi range (On Delay, Interval, Off Delay, One Shot, Star-Delta, and Recycler) for practically every application.
- Available in either DIN or Panel mount to suit your preference.
- Variety of relay output types (SPDT,DPDT) and adjustable timing ranges available, dependent on your switching requirements.
- International certifications and wide install base ensuring delivery of a quality tested product.

| SPECIFICATIONS                    |                                                      |
|-----------------------------------|------------------------------------------------------|
| Timing Function                   | Multi-function                                       |
| Time Range(s)                     | 100ms 1s 1 10s 6s 1min 1 10min 6min 1h 1 10h 10 100h |
| Power Consumption                 | 4 VA / 1.5 W VA/W                                    |
| Max. Operating Frequency          | 7200 cycles/hour                                     |
| Nominal Frequency                 | 45-65 Hz                                             |
| Umin, Supply Voltage, DC, Min     | 24 V DC                                              |
| Umax, Supply Voltage, DC, Max     | 240 V DC                                             |
| Umin, Supply Voltage, AC, Min     | 24 V AC                                              |
| Umax, Supply Voltage, AC, Max     | 240 V AC                                             |
| Supply Voltage                    | 24-240 V AC/DC                                       |
| Contact Ratings DC12 at 24 V DC   | 5 A                                                  |
| Contact Ratings DC 13 at 24 V DC  | 2.5 A                                                |
| Contact Ratings AC 15 at 250 V AC | 2.5                                                  |
| Contact Ratings AC 1 at 250 V AC  | 8 A                                                  |
| Contact Configuration             | 2 CO                                                 |
| Housing                           | 22.5mm DIN rail                                      |
| Mounting                          | DIN-35 Rail Mount                                    |
| Time Setting Accuracy             | <b>≤</b> 5 %                                         |
| Height                            | 83.5 mm                                              |
| Width                             | 22.5 mm                                              |
| Depth                             | 98.5 mm                                              |