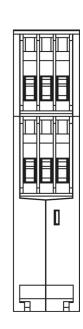

Timers, Time Switches and Counters > Time Delay Relays > Carlo Gavazzi Time Delay Relays > Multifunction Time Delay Relays > DIN mount



| REFERENCES                                  |                                 |
|---------------------------------------------|---------------------------------|
| IECEx Certificate                           | -                               |
| Supplier Declaration of Conformity:         | -                               |
| Installation Guide:                         | -                               |
| User Manual:                                | -                               |
| Manufacturer Datasheet:                     | DMB01DM24_ManufacturerDatasheet |
| Manufacturer Catalogue & Product Selection: | -                               |







**Dimension Diagram** 



## Catalogue No: DMB-01-D-M24

#### TIMER M/FUNCTION 24-240V AC/DC SUPPLY 2 C/O 0.1S-100H

Timers and Control Relays > Timers, Time Switches and Counters > Time Delay Relays > Carlo Gavazzi Time Delay Relays > Multifunction Time Delay Relays > DIN mount



# **DMB51, DMB01**



Connection / Wiring Diagram