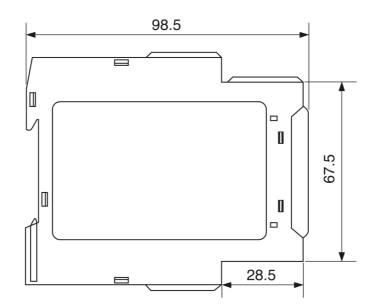

**Dimension Diagram** 

| SPECIFICATIONS                    |                                                      |
|-----------------------------------|------------------------------------------------------|
| Timing Function                   | Multi-function                                       |
| Time Range(s)                     | 100ms 1s 1 10s 6s 1min 1 10min 6min 1h 1 10h 10 100h |
| Power Consumption                 | 4 VA / 1.5 W VA/W                                    |
| Max. Operating Frequency          | 7200 cycles/hour                                     |
| Nominal Frequency                 | 45-65 Hz                                             |
| Umin, Supply Voltage, DC, Min     | 24 V DC                                              |
| Umax, Supply Voltage, DC, Max     | 240 V DC                                             |
| Umin, Supply Voltage, AC, Min     | 24 V AC                                              |
| Umax, Supply Voltage, AC, Max     | 240 V AC                                             |
| Supply Voltage                    | 24-240 V AC/DC                                       |
| Contact Ratings DC12 at 24 V DC   | 5 A                                                  |
| Contact Ratings DC 13 at 24 V DC  | 2.5 A                                                |
| Contact Ratings AC 15 at 250 V AC | 2.5                                                  |
| Contact Ratings AC 1 at 250 V AC  | 8 A                                                  |
| Contact Configuration             | 2 CO                                                 |
| Housing                           | 22.5mm DIN rail                                      |
| Mounting                          | DIN-35 Rail Mount                                    |
| Time Setting Accuracy             | <b>≤</b> 5 %                                         |
| Height                            | 83.5 mm                                              |
| Width                             | 22.5 mm                                              |
| Depth                             | 98.5 mm                                              |