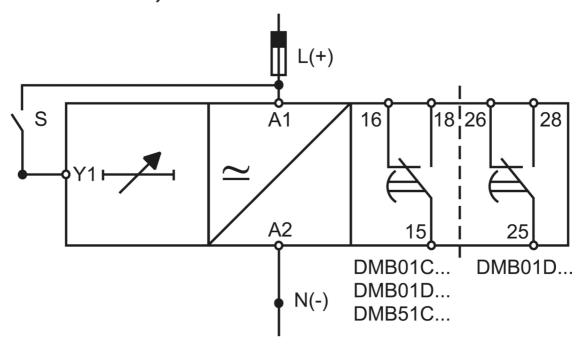

IECEx Certificate                           | -                               |
| Supplier Declaration of Conformity:         | -                               |
| Installation Guide:                         | -                               |
| User Manual:                                | -                               |
| Manufacturer Datasheet:                     | DMB01DM24_ManufacturerDatasheet |
| Manufacturer Catalogue & Product Selection: | -                               |







**Dimension Diagram** 



## Catalogue No: DMB-01-D-M24

#### TIMER M/FUNCTION 24-240V AC/DC SUPPLY 2 C/O 0.1S-100H

Timers and Control Relays > Timers, Time Switches and Counters > Time Delay Relays > Carlo Gavazzi Time Delay Relays > Multifunction Time Delay Relays > DIN mount



# **DMB51, DMB01**



Connection / Wiring Diagram