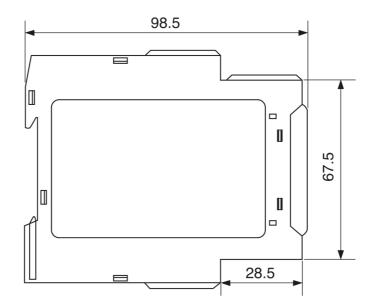

| SPECIFICATIONS                    |                                                                        |
|-----------------------------------|------------------------------------------------------------------------|
| Timing Function                   | Multi-function                                                         |
| Time Range(s)                     | 100ms 1s<br>1 10s<br>6s 1min<br>1 10min<br>6min 1h<br>1 10h<br>10 100h |
| Power Consumption                 | 4 VA / 1.5 W VA/W                                                      |
| Max. Operating Frequency          | 7200 cycles/hour                                                       |
| Nominal Frequency                 | 45-65 Hz                                                               |
| Unom, Supply Voltage, DC, Nom     | 24 V DC                                                                |
| Umin, Supply Voltage, AC, Min     | 24 V AC                                                                |
| Umax, Supply Voltage, AC, Max     | 240 V AC                                                               |
| Supply Voltage                    | 24 V DC / 24-240 V AC                                                  |
| Contact Ratings DC12 at 24 V DC   | 5 A                                                                    |
| Contact Ratings DC 13 at 24 V DC  | 2.5 A                                                                  |
| Contact Ratings AC 15 at 250 V AC | 2.5                                                                    |
| Contact Ratings AC 1 at 250 V AC  | 8 A                                                                    |
| Contact Configuration             | 100                                                                    |
| Housing                           | 22.5mm DIN rail                                                        |
| Mounting                          | DIN-35 Rail Mount                                                      |
| Time Setting Accuracy             | ≤5 %                                                                   |
| Height                            | 83.5 mm                                                                |
| Width                             | 22.5 mm                                                                |
| Depth                             | 98.5 mm                                                                |

**Dimension Diagram** 