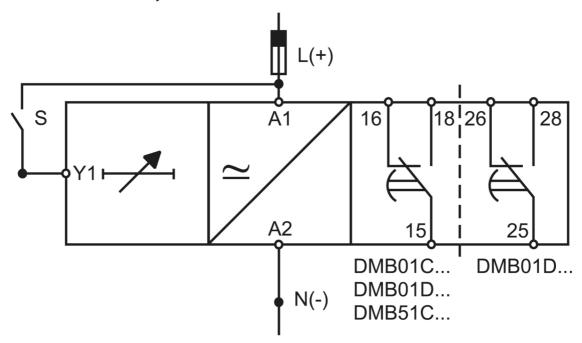

Certificate                           | -                               |
| Supplier Declaration of Conformity:         | -                               |
| Installation Guide:                         | -                               |
| User Manual:                                | -                               |
| Manufacturer Datasheet:                     | DMB01CM24_ManufacturerDatasheet |
| Manufacturer Catalogue & Product Selection: | -                               |







**Dimension Diagram** 



### Catalogue No: DMB-01-C-M24

#### TIMER M/FUNCTION 24V DC/24-240V AC SUPPLY 1 C/O 0.1S-100H

Timers and Control Relays > Timers, Time Switches and Counters > Time Delay Relays > Carlo Gavazzi Time Delay Relays > Multifunction Time Delay Relays > DIN mount



# **DMB51, DMB01**



Connection / Wiring Diagram