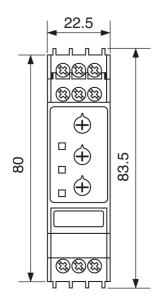

| SPECIFICATIONS                    |                                                                        |
|-----------------------------------|------------------------------------------------------------------------|
| Timing Function                   | Multi-function                                                         |
| Time Range(s)                     | 100ms 1s<br>1 10s<br>6s 1min<br>1 10min<br>6min 1h<br>1 10h<br>10 100h |
| Power Consumption                 | 4 VA / 1.5 W VA/W                                                      |
| Max. Operating Frequency          | 7200 cycles/hour                                                       |
| Nominal Frequency                 | 45-65 Hz                                                               |
| Unom, Supply Voltage, DC, Nom     | 24 V DC                                                                |
| Umin, Supply Voltage, AC, Min     | 24 V AC                                                                |
| Umax, Supply Voltage, AC, Max     | 240 V AC                                                               |
| Supply Voltage                    | 24 V DC / 24-240 V AC                                                  |
| Contact Ratings DC12 at 24 V DC   | 5 A                                                                    |
| Contact Ratings DC 13 at 24 V DC  | 2.5 A                                                                  |
| Contact Ratings AC 15 at 250 V AC | 2.5                                                                    |
| Contact Ratings AC 1 at 250 V AC  | 8 A                                                                    |
| Contact Configuration             | 100                                                                    |
| Housing                           | 22.5mm DIN rail                                                        |
| Mounting                          | DIN-35 Rail Mount                                                      |
| Time Setting Accuracy             | ≤5 %                                                                   |
| Height                            | 83.5 mm                                                                |
| Width                             | 22.5 mm                                                                |
| Depth                             | 98.5 mm                                                                |

**Dimension Diagram** 