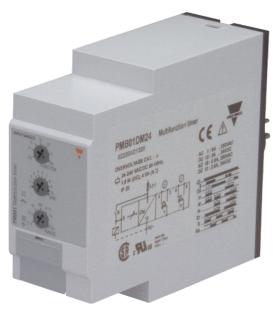

Representative Photo Only (actual product may vary based on configuration selections)

Time delay relay, multifunction, 24V AC/DC, 240V AC, 1 C/O, DIN rail

- Multitude of timing functions available from the entire Carlo Gavazzi range (On Delay, Interval, Off Delay, One Shot, Star-Delta, and Recycler) for practically every application.
- Available in either DIN or Panel mount to suit your preference.
- Variety of relay output types (SPDT,DPDT) and adjustable timing ranges available, dependent on your switching requirements.
- International certifications and wide install base ensuring delivery of a quality tested product.