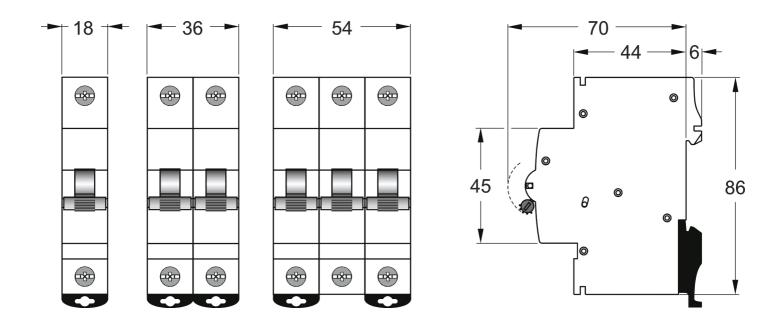

**Dimension Diagram**

### DIN-T Main Switch 1P 63A

- Side mount 63 to 100 A NC Chassis
- Side mount 63 80 A CD Chassis

Representative Photo Only (actual product may vary based on configuration selections)

| SPECIFICATIONS                                 |                |
|------------------------------------------------|----------------|
| Product Series                                 | DIN-T          |
| Component Type Power Distribution & Protection | Main Switch    |
| In, Rated Current                              | 63 A           |
| Poles                                          | 1P             |
| Contact Configuration                          | 2 Contacts     |
| Mechanical Service Life                        | 20000 cycles   |
| Electrical Service Life at Un, In              | 1500 cycles    |
| IP Rating                                      | IP20           |
| Wire / Conductor Size (Min)                    | 6 mm² min      |
| Wire / Conductor Size (Max)                    | 50 mm²         |
| Height                                         | 86 mm          |
| Width                                          | 18 mm          |
| Depth                                          | 76 mm          |
| Standards Compliance                           | AS/NZS 60947-3 |