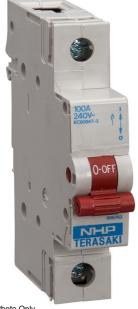

### DIN-T Main Switch 1P 63A

- Side mount 63 to 100 A NC Chassis
- Side mount 63 80 A CD Chassis

Representative Photo Only (actual product may vary based on configuration selections)

| SPECIFICATIONS                                 |                |
|------------------------------------------------|----------------|
| Product Series                                 | DIN-T          |
| Component Type Power Distribution & Protection | Main Switch    |
| In, Rated Current                              | 63 A           |
| Poles                                          | 1P             |
| Contact Configuration                          | 2 Contacts     |
| Mechanical Service Life                        | 20000 cycles   |
| Electrical Service Life at Un, In              | 1500 cycles    |
| IP Rating                                      | IP20           |
| Wire / Conductor Size (Min)                    | 6 mm² min      |
| Wire / Conductor Size (Max)                    | 50 mm²         |
| Height                                         | 86 mm          |
| Width                                          | 18 mm          |
| Depth                                          | 76 mm          |
| Standards Compliance                           | AS/NZS 60947-3 |