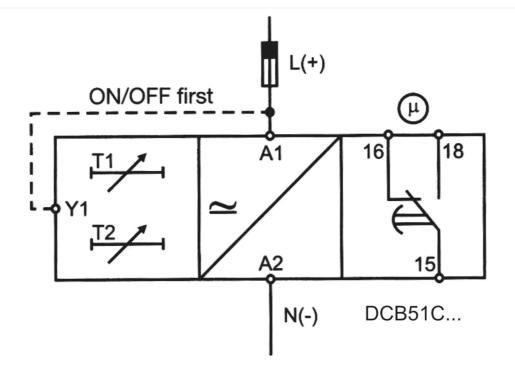

-------|
| IECEx Certificate                              | -                               |
| Supplier Declaration of<br>Conformity:         | -                               |
| Installation Guide:                            | -                               |
| User Manual:                                   | -                               |
| Manufacturer Datasheet:                        | DCB51CM24_ManufacturerDatasheet |
| Manufacturer Catalogue<br>& Product Selection: | -                               |







**Dimension Diagram** 



## Catalogue No: DCB-51-C-M24

### TIMER ASYM RECY 24VDC/24-240VAC SPPLY 1 C/O 0.1S-100H 17.5mm

Timers and Control Relays > Timers, Time Switches and Counters > Time Delay Relays > Carlo Gavazzi Time Delay Relays > Recycling Relays > DIN mount





Connection / Wiring Diagram