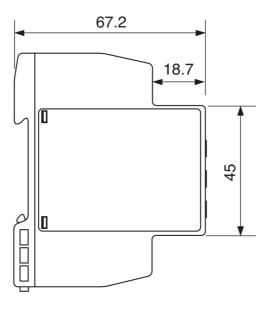

rs, Time Switches and Counters > Time Delay Relays > Carlo Gavazzi Time Delay Relays > Recycling Relays > DIN mount

| REFERENCES                                     |                                 |
|------------------------------------------------|---------------------------------|
| IECEx Certificate                              | -                               |
| Supplier Declaration of<br>Conformity:         | -                               |
| Installation Guide:                            | -                               |
| User Manual:                                   | -                               |
| Manufacturer Datasheet:                        | DCB51CM24_ManufacturerDatasheet |
| Manufacturer Catalogue<br>& Product Selection: | -                               |







**Dimension Diagram** 



## Catalogue No: DCB-51-C-M24

### TIMER ASYM RECY 24VDC/24-240VAC SPPLY 1 C/O 0.1S-100H 17.5mm

Timers and Control Relays > Timers, Time Switches and Counters > Time Delay Relays > Carlo Gavazzi Time Delay Relays > Recycling Relays > DIN mount





Connection / Wiring Diagram