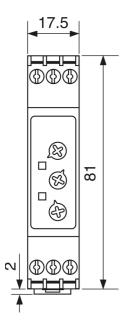

mers, Time Switches and Counters > Time Delay Relays > Carlo Gavazzi Time Delay Relays > Recycling Relays > DIN mount

| REFERENCES                                     |                                 |
|------------------------------------------------|---------------------------------|
| IECEx Certificate                              | -                               |
| Supplier Declaration of<br>Conformity:         | -                               |
| Installation Guide:                            | -                               |
| User Manual:                                   | -                               |
| Manufacturer Datasheet:                        | DCB51CM24_ManufacturerDatasheet |
| Manufacturer Catalogue<br>& Product Selection: | -                               |







**Dimension Diagram** 



## Catalogue No: DCB-51-C-M24

### TIMER ASYM RECY 24VDC/24-240VAC SPPLY 1 C/O 0.1S-100H 17.5mm

Timers and Control Relays > Timers, Time Switches and Counters > Time Delay Relays > Carlo Gavazzi Time Delay Relays > Recycling Relays > DIN mount





Connection / Wiring Diagram