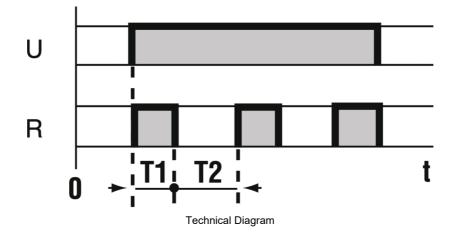

| -                               |
| Supplier Declaration of<br>Conformity:         | -                               |
| Installation Guide:                            | -                               |
| User Manual:                                   | -                               |
| Manufacturer Datasheet:                        | DCB01CM24_ManufacturerDatasheet |
| Manufacturer Catalogue<br>& Product Selection: | -                               |





**Dimension Diagram** 



## Catalogue No: DCB-01-C-M24

#### TIMER ASYM RECYCLER 24V DC/24-240V AC SUPPLY 1 C/O 0.1S-100H

Timers and Control Relays > Timers, Time Switches and Counters > Time Delay Relays > Carlo Gavazzi Time Delay Relays > Recycling Relays > DIN mount





Connection / Wiring Diagram