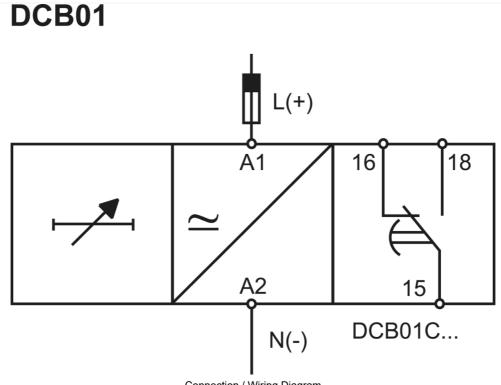

--------|
| IECEx Certificate                              | -                               |
| Supplier Declaration of<br>Conformity:         | -                               |
| Installation Guide:                            | -                               |
| User Manual:                                   | -                               |
| Manufacturer Datasheet:                        | DCB01CM24_ManufacturerDatasheet |
| Manufacturer Catalogue<br>& Product Selection: | -                               |





**Dimension Diagram** 



## Catalogue No: DCB-01-C-M24

#### TIMER ASYM RECYCLER 24V DC/24-240V AC SUPPLY 1 C/O 0.1S-100H

Timers and Control Relays > Timers, Time Switches and Counters > Time Delay Relays > Carlo Gavazzi Time Delay Relays > Recycling Relays > DIN mount





Connection / Wiring Diagram