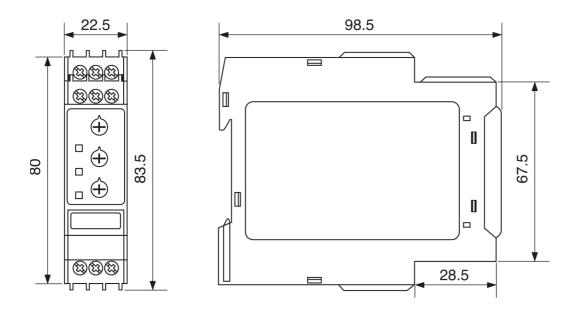

mers, Time Switches and Counters > Time Delay Relays > Carlo Gavazzi Time Delay Relays > Recycling Relays > DIN mount

| REFERENCES                                     |                                 |
|------------------------------------------------|---------------------------------|
| IECEx Certificate                              | -                               |
| Supplier Declaration of<br>Conformity:         | -                               |
| Installation Guide:                            | -                               |
| User Manual:                                   | -                               |
| Manufacturer Datasheet:                        | DCB01CM24_ManufacturerDatasheet |
| Manufacturer Catalogue<br>& Product Selection: | -                               |





**Dimension Diagram** 



## Catalogue No: DCB-01-C-M24

#### TIMER ASYM RECYCLER 24V DC/24-240V AC SUPPLY 1 C/O 0.1S-100H

Timers and Control Relays > Timers, Time Switches and Counters > Time Delay Relays > Carlo Gavazzi Time Delay Relays > Recycling Relays > DIN mount





Connection / Wiring Diagram