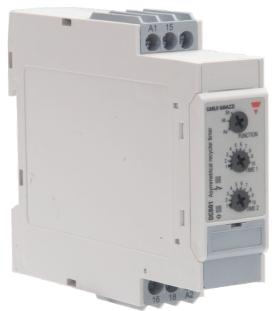

Representative Photo Only (actual product may vary based on configuration selections)

| <b>CD</b> | ECI  | EIC | ΛТΙ |     |    |
|-----------|------|-----|-----|-----|----|
|           | - 91 |     |     | U.N | P. |
|           |      |     |     |     |    |