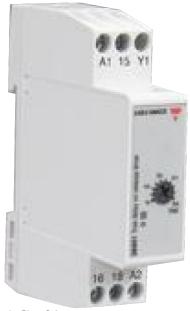

Representative Photo Only (actual product may vary based on configuration selections)

Time delay relay, true off delay, 24V AC/DC, 240V AC, 1 C/O, max. 1 min delay, DIN rail

- Multitude of timing functions available from the entire Carlo Gavazzi range (On Delay, Interval, Off Delay, One Shot, Star-Delta, and Recycler) for practically every application.
- Available in either DIN or Panel mount to suit your preference.
- Variety of relay output types (SPDT,DPDT) and adjustable timing ranges available, dependent on your switching requirements.
- International certifications and wide install base ensuring delivery of a quality tested product.