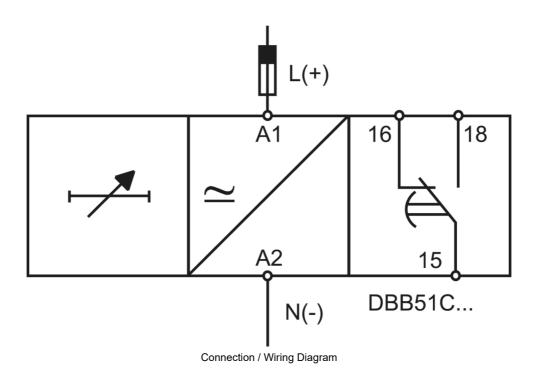

| SPECIFICATIONS                    |                       |
|-----------------------------------|-----------------------|
| Timing Function                   | True OFF Delay        |
| Time Range(s)                     | 6s 1min               |
| Power Consumption                 | 1.5 / 0.60 VA/W       |
| Nominal Frequency                 | 45-65 Hz              |
| Unom, Supply Voltage, DC, Nom     | 24 V DC               |
| Umin, Supply Voltage, AC, Min     | 24 V AC               |
| Umax, Supply Voltage, AC, Max     | 240 V AC              |
| Supply Voltage                    | 24 V DC / 24-240 V AC |
| Contact Ratings DC12 at 24 V DC   | 5 A                   |
| Contact Ratings DC 13 at 24 V DC  | 2.5 A                 |
| Contact Ratings AC 15 at 250 V AC | 2.5                   |
| Contact Ratings AC 1 at 250 V AC  | 5 A                   |
| Contact Configuration             | 1 CO                  |
| Housing                           | 17.5mm DIN rail       |
| Mounting                          | DIN-35 Rail Mount     |
| Time Setting Accuracy             | ≤ 5 %                 |
| Height                            | 81 mm                 |
| Width                             | 17.5 mm               |
| Depth                             | 67.2 mm               |