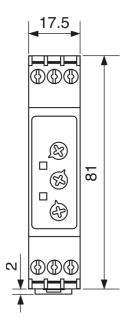

| SPECIFICATIONS                    |                       |
|-----------------------------------|-----------------------|
| Timing Function                   | True OFF Delay        |
| Time Range(s)                     | 6s 1min               |
| Power Consumption                 | 1.5 / 0.60 VA/W       |
| Nominal Frequency                 | 45-65 Hz              |
| Unom, Supply Voltage, DC, Nom     | 24 V DC               |
| Umin, Supply Voltage, AC, Min     | 24 V AC               |
| Umax, Supply Voltage, AC, Max     | 240 V AC              |
| Supply Voltage                    | 24 V DC / 24-240 V AC |
| Contact Ratings DC12 at 24 V DC   | 5 A                   |
| Contact Ratings DC 13 at 24 V DC  | 2.5 A                 |
| Contact Ratings AC 15 at 250 V AC | 2.5                   |
| Contact Ratings AC 1 at 250 V AC  | 5 A                   |
| Contact Configuration             | 1 CO                  |
| Housing                           | 17.5mm DIN rail       |
| Mounting                          | DIN-35 Rail Mount     |
| Time Setting Accuracy             | ≤ 5 %                 |
| Height                            | 81 mm                 |
| Width                             | 17.5 mm               |
| Depth                             | 67.2 mm               |

**Dimension Diagram** 