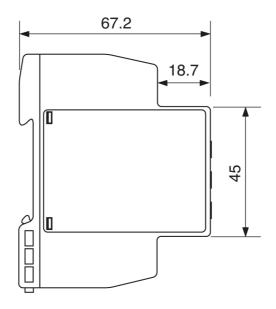

| SPECIFICATIONS                    |                       |
|-----------------------------------|-----------------------|
| Timing Function                   | True OFF Delay        |
| Time Range(s)                     | 6s 1min               |
| Power Consumption                 | 1.5 / 0.60 VA/W       |
| Nominal Frequency                 | 45-65 Hz              |
| Unom, Supply Voltage, DC, Nom     | 24 V DC               |
| Umin, Supply Voltage, AC, Min     | 24 V AC               |
| Umax, Supply Voltage, AC, Max     | 240 V AC              |
| Supply Voltage                    | 24 V DC / 24-240 V AC |
| Contact Ratings DC12 at 24 V DC   | 5 A                   |
| Contact Ratings DC 13 at 24 V DC  | 2.5 A                 |
| Contact Ratings AC 15 at 250 V AC | 2.5                   |
| Contact Ratings AC 1 at 250 V AC  | 5 A                   |
| Contact Configuration             | 1 CO                  |
| Housing                           | 17.5mm DIN rail       |
| Mounting                          | DIN-35 Rail Mount     |
| Time Setting Accuracy             | ≤ 5 %                 |
| Height                            | 81 mm                 |
| Width                             | 17.5 mm               |
| Depth                             | 67.2 mm               |

**Dimension Diagram** 