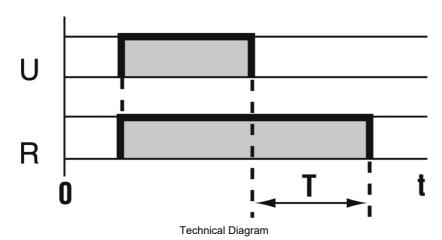

| SPECIFICATIONS                    |                       |
|-----------------------------------|-----------------------|
| Timing Function                   | True OFF Delay        |
| Time Range(s)                     | 6s 1min               |
| Power Consumption                 | 1.5 / 0.60 VA/W       |
| Nominal Frequency                 | 45-65 Hz              |
| Unom, Supply Voltage, DC, Nom     | 24 V DC               |
| Umin, Supply Voltage, AC, Min     | 24 V AC               |
| Umax, Supply Voltage, AC, Max     | 240 V AC              |
| Supply Voltage                    | 24 V DC / 24-240 V AC |
| Contact Ratings DC12 at 24 V DC   | 5 A                   |
| Contact Ratings DC 13 at 24 V DC  | 2.5 A                 |
| Contact Ratings AC 15 at 250 V AC | 2.5                   |
| Contact Ratings AC 1 at 250 V AC  | 5 A                   |
| Contact Configuration             | 1 CO                  |
| Housing                           | 17.5mm DIN rail       |
| Mounting                          | DIN-35 Rail Mount     |
| Time Setting Accuracy             | ≤ 5 %                 |
| Height                            | 81 mm                 |
| Width                             | 17.5 mm               |
| Depth                             | 67.2 mm               |