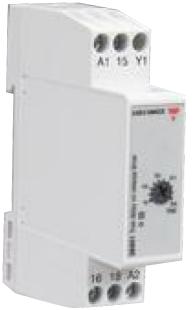

Representative Photo Only (actual product may vary based on configuration selections)

| SPECIFICATIONS                    |                       |
|-----------------------------------|-----------------------|
| Timing Function                   | True OFF Delay        |
| Time Range(s)                     | 1 10min               |
| Nominal Frequency                 | 45-65 Hz              |
| Unom, Supply Voltage, DC, Nom     | 24 V DC               |
| Umin, Supply Voltage, AC, Min     | 24 V AC               |
| Umax, Supply Voltage, AC, Max     | 240 V AC              |
| Supply Voltage                    | 24 V DC / 24-240 V AC |
| Contact Ratings DC12 at 24 V DC   | 5 A                   |
| Contact Ratings DC 13 at 24 V DC  | 2.5 A                 |
| Contact Ratings AC 15 at 250 V AC | 2.5                   |
| Contact Ratings AC 1 at 250 V AC  | 5 A                   |
| Contact Configuration             | 1 CO                  |
| Housing                           | 17.5mm DIN rail       |
| Mounting                          | DIN-35 Rail Mount     |
| Time Setting Accuracy             | ≤ 5 %                 |
| Height                            | 81 mm                 |
| Width                             | 17.5 mm               |
| Depth                             | 67.2 mm               |