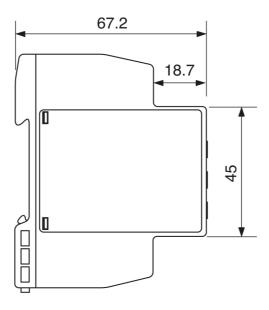

**Dimension Diagram** 

Representative Photo Only (actual product may vary based on configuration selections)

| SPECIFICATIONS                    |                       |
|-----------------------------------|-----------------------|
| Timing Function                   | True OFF Delay        |
| Time Range(s)                     | 1 10min               |
| Nominal Frequency                 | 45-65 Hz              |
| Unom, Supply Voltage, DC, Nom     | 24 V DC               |
| Umin, Supply Voltage, AC, Min     | 24 V AC               |
| Umax, Supply Voltage, AC, Max     | 240 V AC              |
| Supply Voltage                    | 24 V DC / 24-240 V AC |
| Contact Ratings DC12 at 24 V DC   | 5 A                   |
| Contact Ratings DC 13 at 24 V DC  | 2.5 A                 |
| Contact Ratings AC 15 at 250 V AC | 2.5                   |
| Contact Ratings AC 1 at 250 V AC  | 5 A                   |
| Contact Configuration             | 1 CO                  |
| Housing                           | 17.5mm DIN rail       |
| Mounting                          | DIN-35 Rail Mount     |
| Time Setting Accuracy             | ≤ 5 %                 |
| Height                            | 81 mm                 |
| Width                             | 17.5 mm               |
| Depth                             | 67.2 mm               |