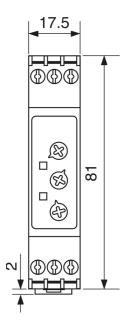

**Dimension Diagram** 

Representative Photo Only (actual product may vary based on configuration selections)

| SPECIFICATIONS                    |                       |
|-----------------------------------|-----------------------|
| Timing Function                   | True OFF Delay        |
| Time Range(s)                     | 1 10min               |
| Nominal Frequency                 | 45-65 Hz              |
| Unom, Supply Voltage, DC, Nom     | 24 V DC               |
| Umin, Supply Voltage, AC, Min     | 24 V AC               |
| Umax, Supply Voltage, AC, Max     | 240 V AC              |
| Supply Voltage                    | 24 V DC / 24-240 V AC |
| Contact Ratings DC12 at 24 V DC   | 5 A                   |
| Contact Ratings DC 13 at 24 V DC  | 2.5 A                 |
| Contact Ratings AC 15 at 250 V AC | 2.5                   |
| Contact Ratings AC 1 at 250 V AC  | 5 A                   |
| Contact Configuration             | 1 CO                  |
| Housing                           | 17.5mm DIN rail       |
| Mounting                          | DIN-35 Rail Mount     |
| Time Setting Accuracy             | ≤ 5 %                 |
| Height                            | 81 mm                 |
| Width                             | 17.5 mm               |
| Depth                             | 67.2 mm               |