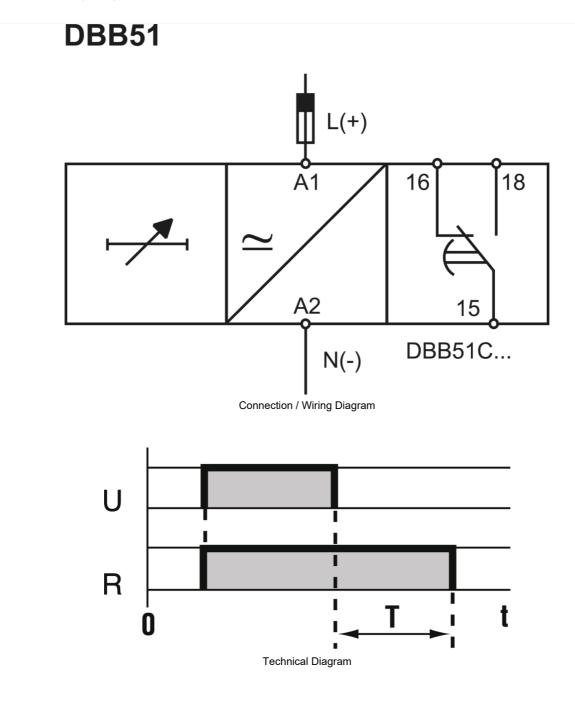

| -                                  |
| Supplier Declaration of<br>Conformity:         | -                                  |
| Installation Guide:                            | -                                  |
| User Manual:                                   | -                                  |
| Manufacturer Datasheet:                        | DBB51CM2410M_ManufacturerDatasheet |
| Manufacturer Catalogue<br>& Product Selection: | -                                  |







**Dimension Diagram** 



### Catalogue No: DBB-51-C-M24 10M

#### TIMER TRUE OFF DELAY 24V DC/24-240V AC SUPPLY 1 C/O 60-600S

Timers and Control Relays > Timers, Time Switches and Counters > Time Delay Relays > Carlo Gavazzi Time Delay Relays > TRUE OFF Delay Relays > DIN mount