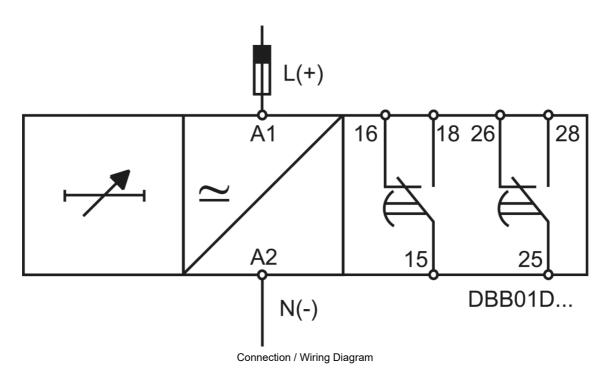

x Certificate                              | -                               |
| Supplier Declaration of Conformity:            | -                               |
| Installation Guide:                            | -                               |
| User Manual:                                   | -                               |
| Manufacturer Datasheet:                        | DBB01DM24_ManufacturerDatasheet |
| Manufacturer Catalogue<br>& Product Selection: | -                               |







**Dimension Diagram** 



## Catalogue No: DBB-01-D-M24

#### TIMER TRUE OFF DELAY 24-240V AC/DC SUPPLY 2 C/O 0.1-600S

Timers and Control Relays > Timers, Time Switches and Counters > Time Delay Relays > Carlo Gavazzi Time Delay Relays > TRUE OFF Delay Relays > DIN mount



# **DBB01**