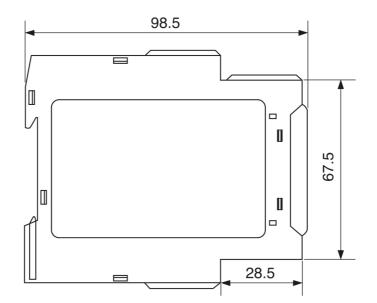

Representative Photo Only (actual product may vary based on configuration selections)

| SPECIFICATIONS                    |                                         |
|-----------------------------------|-----------------------------------------|
| Timing Function                   | True OFF Delay                          |
| Time Range(s)                     | 100ms 1s<br>1 10s<br>6s 1min<br>1 10min |
| Power Consumption                 | 2.2 / 0.60 VA/W                         |
| Nominal Frequency                 | 45-65 Hz                                |
| Umin, Supply Voltage, DC, Min     | 24 V DC                                 |
| Umax, Supply Voltage, DC, Max     | 240 V DC                                |
| Umin, Supply Voltage, AC, Min     | 24 V AC                                 |
| Umax, Supply Voltage, AC, Max     | 240 V AC                                |
| Supply Voltage                    | 24-240 V AC/DC                          |
| Contact Ratings DC12 at 24 V DC   | 5 A                                     |
| Contact Ratings DC 13 at 24 V DC  | 2.5 A                                   |
| Contact Ratings AC 15 at 250 V AC | 2.5                                     |
| Contact Ratings AC 1 at 250 V AC  | 8 A                                     |
| Contact Configuration             | 2 CO                                    |
| Housing                           | 22.5mm DIN rail                         |
| Mounting                          | DIN-35 Rail Mount                       |
| Time Setting Accuracy             | ≤5 %                                    |
| Height                            | 83.5 mm                                 |
| Width                             | 22.5 mm                                 |
| Depth                             | 98.5 mm                                 |

**Dimension Diagram** 