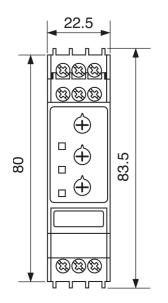

Representative Photo Only (actual product may vary based on configuration selections)

| SPECIFICATIONS                    |                                         |
|-----------------------------------|-----------------------------------------|
| Timing Function                   | True OFF Delay                          |
| Time Range(s)                     | 100ms 1s<br>1 10s<br>6s 1min<br>1 10min |
| Power Consumption                 | 2.2 / 0.60 VA/W                         |
| Nominal Frequency                 | 45-65 Hz                                |
| Umin, Supply Voltage, DC, Min     | 24 V DC                                 |
| Umax, Supply Voltage, DC, Max     | 240 V DC                                |
| Umin, Supply Voltage, AC, Min     | 24 V AC                                 |
| Umax, Supply Voltage, AC, Max     | 240 V AC                                |
| Supply Voltage                    | 24-240 V AC/DC                          |
| Contact Ratings DC12 at 24 V DC   | 5 A                                     |
| Contact Ratings DC 13 at 24 V DC  | 2.5 A                                   |
| Contact Ratings AC 15 at 250 V AC | 2.5                                     |
| Contact Ratings AC 1 at 250 V AC  | 8 A                                     |
| Contact Configuration             | 2 CO                                    |
| Housing                           | 22.5mm DIN rail                         |
| Mounting                          | DIN-35 Rail Mount                       |
| Time Setting Accuracy             | ≤5 %                                    |
| Height                            | 83.5 mm                                 |
| Width                             | 22.5 mm                                 |
| Depth                             | 98.5 mm                                 |

**Dimension Diagram** 