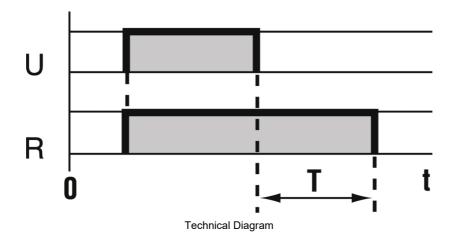

Certificate                              | -                               |
| Supplier Declaration of Conformity:            | -                               |
| Installation Guide:                            | -                               |
| User Manual:                                   | -                               |
| Manufacturer Datasheet:                        | DBB01DM24_ManufacturerDatasheet |
| Manufacturer Catalogue<br>& Product Selection: | -                               |







**Dimension Diagram** 



## Catalogue No: DBB-01-D-M24

#### TIMER TRUE OFF DELAY 24-240V AC/DC SUPPLY 2 C/O 0.1-600S

Timers and Control Relays > Timers, Time Switches and Counters > Time Delay Relays > Carlo Gavazzi Time Delay Relays > TRUE OFF Delay Relays > DIN mount



# **DBB01**