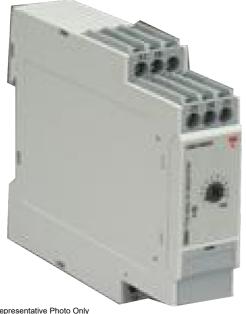

Representative Photo Only (actual product may vary based on configuration selections)

| SPECIFICATIONS                    |                                         |
|-----------------------------------|-----------------------------------------|
| Timing Function                   | True OFF Delay                          |
| Time Range(s)                     | 100ms 1s<br>1 10s<br>6s 1min<br>1 10min |
| Power Consumption                 | 2.2 / 0.60 VA/W                         |
| Nominal Frequency                 | 45-65 Hz                                |
| Umin, Supply Voltage, DC, Min     | 24 V DC                                 |
| Umax, Supply Voltage, DC, Max     | 240 V DC                                |
| Umin, Supply Voltage, AC, Min     | 24 V AC                                 |
| Umax, Supply Voltage, AC, Max     | 240 V AC                                |
| Supply Voltage                    | 24-240 V AC/DC                          |
| Contact Ratings DC12 at 24 V DC   | 5 A                                     |
| Contact Ratings DC 13 at 24 V DC  | 2.5 A                                   |
| Contact Ratings AC 15 at 250 V AC | 2.5                                     |
| Contact Ratings AC 1 at 250 V AC  | 8 A                                     |
| Contact Configuration             | 2 CO                                    |
| Housing                           | 22.5mm DIN rail                         |
| Mounting                          | DIN-35 Rail Mount                       |
| Time Setting Accuracy             | ≤5 %                                    |
| Height                            | 83.5 mm                                 |
| Width                             | 22.5 mm                                 |
| Depth                             | 98.5 mm                                 |