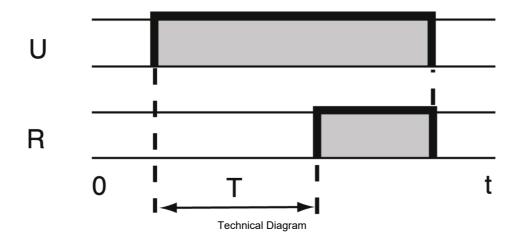

| -                               |
| Supplier Declaration of Conformity:         | -                               |
| Installation Guide:                         | -                               |
| User Manual:                                | -                               |
| Manufacturer Datasheet:                     | DBA52CM24_ManufacturerDatasheet |
| Manufacturer Catalogue & Product Selection: | -                               |







**Dimension Diagram** 



## Catalogue No: DBA-52-C-M24

#### TIMER OFF DELAY 24VDC/24-240VAC SPPLY 1 C/O 0.1S-100H 17.5mm

Timers and Control Relays > Timers, Time Switches and Counters > Time Delay Relays > Carlo Gavazzi Time Delay Relays > OFF Delay Relays > DIN mount



# **DBA52**, **DBA02**



Connection / Wiring Diagram