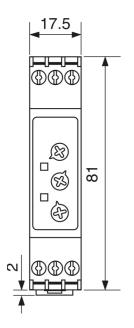

**Dimension Diagram** 

Representative Photo Only (actual product may vary based on configuration selections)

| SPECIFICATIONS                    |                                                               |
|-----------------------------------|---------------------------------------------------------------|
| Timing Function                   | OFF Delay                                                     |
| Time Range(s)                     | 100ms 1s<br>1 10s<br>6s 1min<br>1 10min<br>6min 1h<br>10 100h |
| Power Consumption                 | 4 / 1.5 VA/W                                                  |
| Max. Operating Frequency          | 0 cycles/hour                                                 |
| Nominal Frequency                 | 45-65 Hz                                                      |
| Unom, Supply Voltage, DC, Nom     | 24 V DC                                                       |
| Umin, Supply Voltage, AC, Min     | 24 V AC                                                       |
| Umax, Supply Voltage, AC, Max     | 240 V AC                                                      |
| Supply Voltage                    | 24 VDC and 24 to 240 VAC                                      |
| Contact Ratings DC12 at 24 V DC   | 5 A                                                           |
| Contact Ratings DC 13 at 24 V DC  | 2.5 A                                                         |
| Contact Ratings AC 15 at 250 V AC | 2.5                                                           |
| Contact Ratings AC 1 at 250 V AC  | 5 A                                                           |
| Contact Configuration             | 1 CO                                                          |
| Housing                           | 17.5mm DIN rail                                               |
| Mounting                          | DIN-35 Rail Mount                                             |
| Time Setting Accuracy             | ≤ 5 % %                                                       |
| Height                            | 81 mm                                                         |
| Width                             | 17.5 mm                                                       |
| Depth                             | 67.2 mm                                                       |