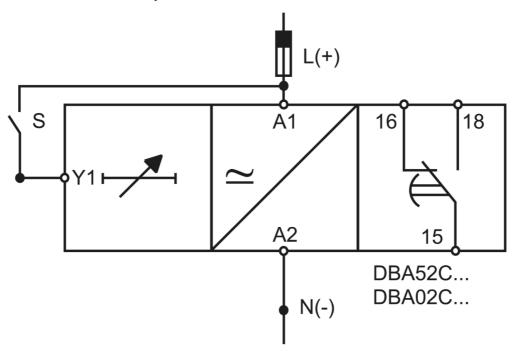

|
| IECEx Certificate                           | -                               |
| Supplier Declaration of Conformity:         | -                               |
| Installation Guide:                         | -                               |
| User Manual:                                | -                               |
| Manufacturer Datasheet:                     | DBA52CM24_ManufacturerDatasheet |
| Manufacturer Catalogue & Product Selection: | -                               |







**Dimension Diagram** 



## Catalogue No: DBA-52-C-M24

#### TIMER OFF DELAY 24VDC/24-240VAC SPPLY 1 C/O 0.1S-100H 17.5mm

Timers and Control Relays > Timers, Time Switches and Counters > Time Delay Relays > Carlo Gavazzi Time Delay Relays > OFF Delay Relays > DIN mount



# **DBA52**, **DBA02**



Connection / Wiring Diagram