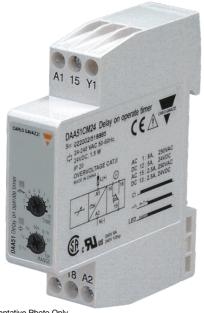

Representative Photo Only (actual product may vary based on configuration selections)

| SPECIFICATIONS                    |                                                               |
|-----------------------------------|---------------------------------------------------------------|
| Timing Function                   | OFF Delay                                                     |
| Time Range(s)                     | 100ms 1s<br>1 10s<br>6s 1min<br>1 10min<br>6min 1h<br>10 100h |
| Power Consumption                 | 4 / 1.5 VA/W                                                  |
| Max. Operating Frequency          | 0 cycles/hour                                                 |
| Nominal Frequency                 | 45-65 Hz                                                      |
| Unom, Supply Voltage, DC, Nom     | 24 V DC                                                       |
| Umin, Supply Voltage, AC, Min     | 24 V AC                                                       |
| Umax, Supply Voltage, AC, Max     | 240 V AC                                                      |
| Supply Voltage                    | 24 VDC and 24 to 240 VAC                                      |
| Contact Ratings DC12 at 24 V DC   | 5 A                                                           |
| Contact Ratings DC 13 at 24 V DC  | 2.5 A                                                         |
| Contact Ratings AC 15 at 250 V AC | 2.5                                                           |
| Contact Ratings AC 1 at 250 V AC  | 5 A                                                           |
| Contact Configuration             | 1 CO                                                          |
| Housing                           | 17.5mm DIN rail                                               |
| Mounting                          | DIN-35 Rail Mount                                             |
| Time Setting Accuracy             | ≤ 5 % %                                                       |
| Height                            | 81 mm                                                         |
| Width                             | 17.5 mm                                                       |
| Depth                             | 67.2 mm                                                       |