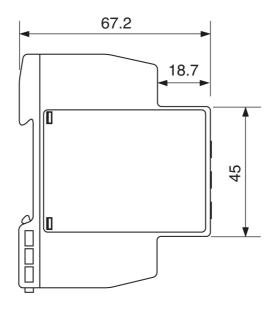

**Dimension Diagram** 

Representative Photo Only (actual product may vary based on configuration selections)

| SPECIFICATIONS                    |                                                               |
|-----------------------------------|---------------------------------------------------------------|
| Timing Function                   | OFF Delay                                                     |
| Time Range(s)                     | 100ms 1s<br>1 10s<br>6s 1min<br>1 10min<br>6min 1h<br>10 100h |
| Power Consumption                 | 4 / 1.5 VA/W                                                  |
| Max. Operating Frequency          | 0 cycles/hour                                                 |
| Nominal Frequency                 | 45-65 Hz                                                      |
| Unom, Supply Voltage, DC, Nom     | 24 V DC                                                       |
| Umin, Supply Voltage, AC, Min     | 24 V AC                                                       |
| Umax, Supply Voltage, AC, Max     | 240 V AC                                                      |
| Supply Voltage                    | 24 VDC and 24 to 240 VAC                                      |
| Contact Ratings DC12 at 24 V DC   | 5 A                                                           |
| Contact Ratings DC 13 at 24 V DC  | 2.5 A                                                         |
| Contact Ratings AC 15 at 250 V AC | 2.5                                                           |
| Contact Ratings AC 1 at 250 V AC  | 5 A                                                           |
| Contact Configuration             | 1 CO                                                          |
| Housing                           | 17.5mm DIN rail                                               |
| Mounting                          | DIN-35 Rail Mount                                             |
| Time Setting Accuracy             | ≤ 5 % %                                                       |
| Height                            | 81 mm                                                         |
| Width                             | 17.5 mm                                                       |
| Depth                             | 67.2 mm                                                       |