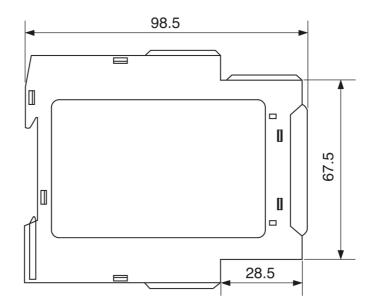

Representative Photo Only (actual product may vary based on configuration selections)

| SPECIFICATIONS                    |                                         |
|-----------------------------------|-----------------------------------------|
| Timing Function                   | Star-Delta                              |
| Time Range(s)                     | 100ms 1s<br>1 10s<br>6s 1min<br>1 10min |
| Power Consumption                 | 4 / 1.5 VA/W                            |
| Nominal Frequency                 | 45-65 Hz                                |
| Umin, Supply Voltage, DC, Min     | 24 V DC                                 |
| Umax, Supply Voltage, DC, Max     | 240 V DC                                |
| Umin, Supply Voltage, AC, Min     | 24 V AC                                 |
| Umax, Supply Voltage, AC, Max     | 240 V AC                                |
| Supply Voltage                    | 24-240 V AC/DC                          |
| Contact Ratings DC12 at 24 V DC   | 5 A                                     |
| Contact Ratings DC 13 at 24 V DC  | 2.5 A                                   |
| Contact Ratings AC 15 at 250 V AC | 2.5                                     |
| Contact Ratings AC 1 at 250 V AC  | 8 A                                     |
| Contact Configuration             | 1 CO                                    |
| Housing                           | 22.5mm DIN rail                         |
| Mounting                          | DIN-35 Rail Mount                       |
| Time Setting Accuracy             | ≤ 5 % %                                 |
| Height                            | 83.5 mm                                 |
| Width                             | 22.5 mm                                 |
| Depth                             | 98.5 mm                                 |

**Dimension Diagram** 