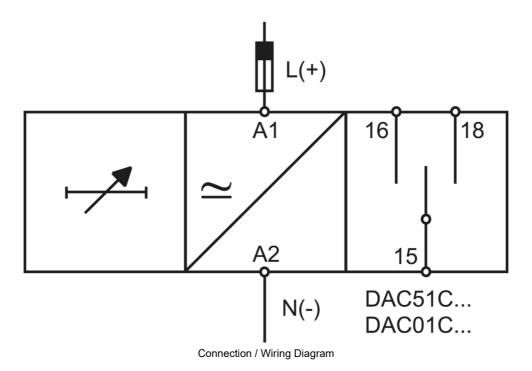

-----|
| IECEx Certificate                           | -                               |
| Supplier Declaration of Conformity:         | -                               |
| Installation Guide:                         | -                               |
| User Manual:                                | -                               |
| Manufacturer Datasheet:                     | DAC01CM24_ManufacturerDatasheet |
| Manufacturer Catalogue & Product Selection: | -                               |







**Dimension Diagram** 



## Catalogue No: DAC-01-C-M24

#### TIMER STAR DELTA 24-240V AC/DC SUPPLY 1 C/O 0.1-600S

Timers and Control Relays > Timers, Time Switches and Counters > Time Delay Relays > Carlo Gavazzi Time Delay Relays > Star Delta Delay Relays > DIN Mount



# **DAC51, DAC01**