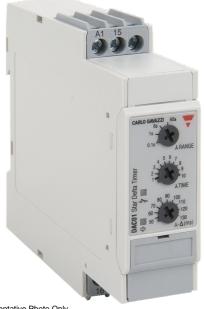

Representative Photo Only (actual product may vary based on configuration selections)

| SPECIFICATIONS                    |                                         |
|-----------------------------------|-----------------------------------------|
| Timing Function                   | Star-Delta                              |
| Time Range(s)                     | 100ms 1s<br>1 10s<br>6s 1min<br>1 10min |
| Power Consumption                 | 4 / 1.5 VA/W                            |
| Nominal Frequency                 | 45-65 Hz                                |
| Umin, Supply Voltage, DC, Min     | 24 V DC                                 |
| Umax, Supply Voltage, DC, Max     | 240 V DC                                |
| Umin, Supply Voltage, AC, Min     | 24 V AC                                 |
| Umax, Supply Voltage, AC, Max     | 240 V AC                                |
| Supply Voltage                    | 24-240 V AC/DC                          |
| Contact Ratings DC12 at 24 V DC   | 5 A                                     |
| Contact Ratings DC 13 at 24 V DC  | 2.5 A                                   |
| Contact Ratings AC 15 at 250 V AC | 2.5                                     |
| Contact Ratings AC 1 at 250 V AC  | 8 A                                     |
| Contact Configuration             | 1 CO                                    |
| Housing                           | 22.5mm DIN rail                         |
| Mounting                          | DIN-35 Rail Mount                       |
| Time Setting Accuracy             | ≤ 5 % %                                 |
| Height                            | 83.5 mm                                 |
| Width                             | 22.5 mm                                 |
| Depth                             | 98.5 mm                                 |