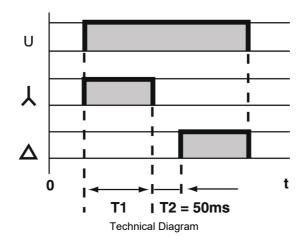

---|
| IECEx Certificate                           | -                               |
| Supplier Declaration of Conformity:         | -                               |
| Installation Guide:                         | -                               |
| User Manual:                                | -                               |
| Manufacturer Datasheet:                     | DAC01CM24_ManufacturerDatasheet |
| Manufacturer Catalogue & Product Selection: | -                               |







**Dimension Diagram** 



## Catalogue No: DAC-01-C-M24

#### TIMER STAR DELTA 24-240V AC/DC SUPPLY 1 C/O 0.1-600S

Timers and Control Relays > Timers, Time Switches and Counters > Time Delay Relays > Carlo Gavazzi Time Delay Relays > Star Delta Delay Relays > DIN Mount



# **DAC51, DAC01**