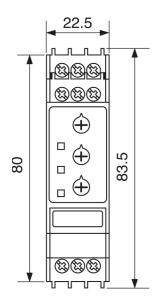

Representative Photo Only (actual product may vary based on configuration selections)

| SPECIFICATIONS                    |                                         |
|-----------------------------------|-----------------------------------------|
| Timing Function                   | Star-Delta                              |
| Time Range(s)                     | 100ms 1s<br>1 10s<br>6s 1min<br>1 10min |
| Power Consumption                 | 4 / 1.5 VA/W                            |
| Nominal Frequency                 | 45-65 Hz                                |
| Umin, Supply Voltage, DC, Min     | 24 V DC                                 |
| Umax, Supply Voltage, DC, Max     | 240 V DC                                |
| Umin, Supply Voltage, AC, Min     | 24 V AC                                 |
| Umax, Supply Voltage, AC, Max     | 240 V AC                                |
| Supply Voltage                    | 24-240 V AC/DC                          |
| Contact Ratings DC12 at 24 V DC   | 5 A                                     |
| Contact Ratings DC 13 at 24 V DC  | 2.5 A                                   |
| Contact Ratings AC 15 at 250 V AC | 2.5                                     |
| Contact Ratings AC 1 at 250 V AC  | 8 A                                     |
| Contact Configuration             | 1 CO                                    |
| Housing                           | 22.5mm DIN rail                         |
| Mounting                          | DIN-35 Rail Mount                       |
| Time Setting Accuracy             | ≤ 5 % %                                 |
| Height                            | 83.5 mm                                 |
| Width                             | 22.5 mm                                 |
| Depth                             | 98.5 mm                                 |

**Dimension Diagram** 