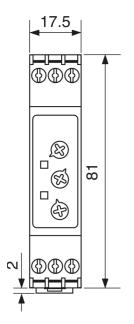

**Dimension Diagram** 

| SPECIFICATIONS                    |                                                                        |
|-----------------------------------|------------------------------------------------------------------------|
| Timing Function                   | ON Delay                                                               |
| Time Range(s)                     | 100ms 1s<br>1 10s<br>6s 1min<br>1 10min<br>6min 1h<br>1 10h<br>10 100h |
| Power Consumption                 | 4 / 1.5 VA/W                                                           |
| Nominal Frequency                 | 45-65 Hz                                                               |
| Unom, Supply Voltage, DC, Nom     | 24 V DC                                                                |
| Umin, Supply Voltage, AC, Min     | 24 V AC                                                                |
| Umax, Supply Voltage, AC, Max     | 240 V AC                                                               |
| Supply Voltage                    | 24 V DC / 24-240 V AC                                                  |
| Contact Ratings DC12 at 24 V DC   | 5 A                                                                    |
| Contact Ratings DC 13 at 24 V DC  | 2.5 A                                                                  |
| Contact Ratings AC 15 at 250 V AC | 2.5                                                                    |
| Contact Ratings AC 1 at 250 V AC  | 5 A                                                                    |
| Contact Configuration             | 1 CO                                                                   |
| Mounting                          | DIN-35 Rail Mount                                                      |
| Time Setting Accuracy             | ≤ 5 % %                                                                |
| Height                            | 81 mm                                                                  |
| Width                             | 17.5 mm                                                                |
| Depth                             | 67.2 mm                                                                |