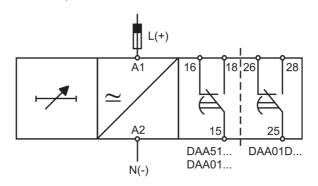

--|
| IECEx Certificate                           | -                               |
| Supplier Declaration of Conformity:         | -                               |
| Installation Guide:                         | -                               |
| User Manual:                                | -                               |
| Manufacturer Datasheet:                     | DAA51CM24_ManufacturerDatasheet |
| Manufacturer Catalogue & Product Selection: | -                               |







**Dimension Diagram** 



## Catalogue No: DAA-51-C-M24

### TIMER ON DELAY 24VDC/24-240VAC SUPPLY 1 C/O 01.S-100H 17.5mm

Timers and Control Relays > Timers, Time Switches and Counters > Time Delay Relays > Carlo Gavazzi Time Delay Relays > ON Delay Relays > DIN mount



### DAA51, DAA01 . . .



Technical Diagram