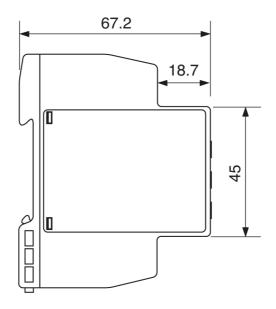

**Dimension Diagram** 

| SPECIFICATIONS                    |                                                                        |
|-----------------------------------|------------------------------------------------------------------------|
| Timing Function                   | ON Delay                                                               |
| Time Range(s)                     | 100ms 1s<br>1 10s<br>6s 1min<br>1 10min<br>6min 1h<br>1 10h<br>10 100h |
| Power Consumption                 | 4 / 1.5 VA/W                                                           |
| Nominal Frequency                 | 45-65 Hz                                                               |
| Unom, Supply Voltage, DC, Nom     | 24 V DC                                                                |
| Umin, Supply Voltage, AC, Min     | 24 V AC                                                                |
| Umax, Supply Voltage, AC, Max     | 240 V AC                                                               |
| Supply Voltage                    | 24 V DC / 24-240 V AC                                                  |
| Contact Ratings DC12 at 24 V DC   | 5 A                                                                    |
| Contact Ratings DC 13 at 24 V DC  | 2.5 A                                                                  |
| Contact Ratings AC 15 at 250 V AC | 2.5                                                                    |
| Contact Ratings AC 1 at 250 V AC  | 5 A                                                                    |
| Contact Configuration             | 1 CO                                                                   |
| Mounting                          | DIN-35 Rail Mount                                                      |
| Time Setting Accuracy             | ≤ 5 % %                                                                |
| Height                            | 81 mm                                                                  |
| Width                             | 17.5 mm                                                                |
| Depth                             | 67.2 mm                                                                |