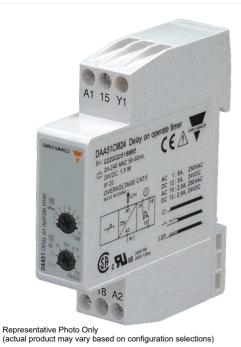

## Catalogue No: DAA-51-C-M24

### TIMER ON DELAY 24VDC/24-240VAC SUPPLY 1 C/O 01.S-100H 17.5mm

Timers and Control Relays > Timers, Time Switches and Counters > Time Delay Relays > Carlo Gavazzi Time Delay Relays > ON Delay Relays > DIN mount

Time delay relay, on delay, 24V AC/DC, 240V AC, 1 C/O, DIN rail

- Multitude of timing functions available from the entire Carlo Gavazzi range (On Delay, Interval, Off Delay, One Shot, Star-Delta, and Recycler) for practically every application.
- Available in either DIN or Panel mount to suit your preference.
- Variety of relay output types (SPDT,DPDT) and adjustable timing ranges available, dependent on your switching requirements.
- International certifications and wide install base ensuring delivery of a quality tested product.

| SPECIFICATIONS                    |                                                                        |
|-----------------------------------|------------------------------------------------------------------------|
| Timing Function                   | ON Delay                                                               |
| Time Range(s)                     | 100ms 1s<br>1 10s<br>6s 1min<br>1 10min<br>6min 1h<br>1 10h<br>10 100h |
| Power Consumption                 | 4 / 1.5 VA/W                                                           |
| Nominal Frequency                 | 45-65 Hz                                                               |
| Unom, Supply Voltage, DC, Nom     | 24 V DC                                                                |
| Umin, Supply Voltage, AC, Min     | 24 V AC                                                                |
| Umax, Supply Voltage, AC, Max     | 240 V AC                                                               |
| Supply Voltage                    | 24 V DC / 24-240 V AC                                                  |
| Contact Ratings DC12 at 24 V DC   | 5 A                                                                    |
| Contact Ratings DC 13 at 24 V DC  | 2.5 A                                                                  |
| Contact Ratings AC 15 at 250 V AC | 2.5                                                                    |
| Contact Ratings AC 1 at 250 V AC  | 5 A                                                                    |
| Contact Configuration             | 1 CO                                                                   |
| Mounting                          | DIN-35 Rail Mount                                                      |
| Time Setting Accuracy             | ≤ 5 % %                                                                |
| Height                            | 81 mm                                                                  |
| Width                             | 17.5 mm                                                                |
| Depth                             | 67.2 mm                                                                |