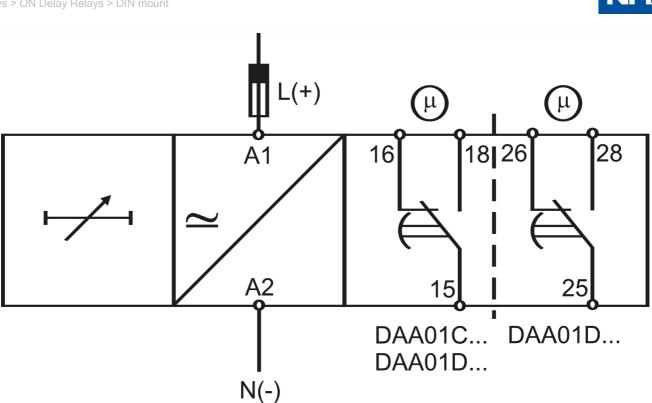

-----------------------------|---------------------------------|
| IECEx Certificate                           | -                               |
| Supplier Declaration of<br>Conformity:      | -                               |
| Installation Guide:                         | -                               |
| User Manual:                                | -                               |
| Manufacturer Datasheet:                     | DAA01DM24_ManufacturerDatasheet |
| Manufacturer Catalogue & Product Selection: | -                               |







## Catalogue No: DAA-01-D-M24

### TIMER ON DELAY 24-240V AC/DC SUPPLY 2 C/O 0.1S-100H

Timers and Control Relays > Timers, Time Switches and Counters > Time Delay Relays > Carlo Gavazzi Time Delay Relays > ON Delay Relays > DIN mount



Connection / Wiring Diagram