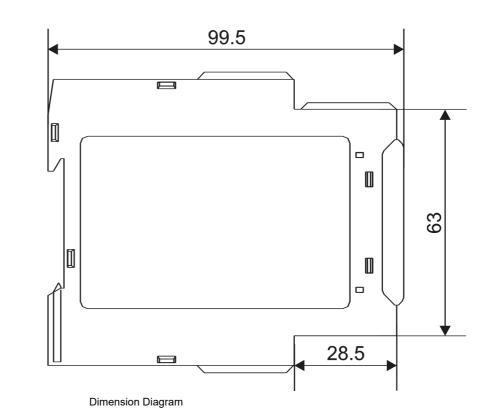

Representative Photo Only (actual product may vary based on configuration selections)

| SPECIFICATIONS                    |                                                                        |
|-----------------------------------|------------------------------------------------------------------------|
| Timing Function                   | ON Delay                                                               |
| Time Range(s)                     | 100ms 1s<br>1 10s<br>6s 1min<br>1 10min<br>6min 1h<br>1 10h<br>10 100h |
| Power Consumption                 | 4 / 1.5 VA/W                                                           |
| Nominal Frequency                 | 45-65 Hz                                                               |
| Unom, Supply Voltage, DC, Nom     | 24 V DC                                                                |
| Umin, Supply Voltage, AC, Min     | 24 V AC                                                                |
| Umax, Supply Voltage, AC, Max     | 240 V AC                                                               |
| Supply Voltage                    | 24-240 V AC / DC                                                       |
| Contact Ratings DC12 at 24 V DC   | 5 A                                                                    |
| Contact Ratings DC 13 at 24 V DC  | 2.5 A                                                                  |
| Contact Ratings AC 15 at 250 V AC | 2.5                                                                    |
| Contact Ratings AC 1 at 250 V AC  | 8 A                                                                    |
| Contact Configuration             | 2 CO                                                                   |
| Housing                           | 22.5mm DIN rail                                                        |
| Mounting                          | DIN-35 Rail Mount                                                      |
| Time Setting Accuracy             | ≤ 5 % %                                                                |
| Height                            | 83.5 mm                                                                |
| Width                             | 22.5 mm                                                                |
| Depth                             | 98.5 mm                                                                |