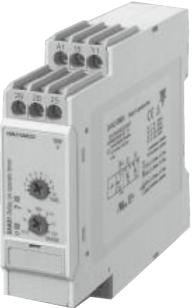

### Catalogue No: DAA-01-D-M24

#### TIMER ON DELAY 24-240V AC/DC SUPPLY 2 C/O 0.1S-100H

Timers and Control Relays > Timers, Time Switches and Counters > Time Delay Relays > Carlo Gavazzi Time Delay Relays > ON Delay Relays > DIN mount

Time delay relay, on delay, 24V - 240V AC/DC, 2 C/O DIN rail

- Multitude of timing functions available from the • entire Carlo Gavazzi range (On Delay, Interval, Off Delay, One Shot, Star-Delta, and Recycler) for practically every application.
- Available in either DIN or Panel mount to suit your preference.
- Variety of relay output types (SPDT, DPDT) and adjustable timing ranges available, dependent on your switching requirements.
- International certifications and wide install base ensuring delivery of a quality tested product.

Representative Photo Only (actual product may vary based on configuration selections)

| SPECIFICATIONS                    |                                                                        |
|-----------------------------------|------------------------------------------------------------------------|
| Timing Function                   | ON Delay                                                               |
| Time Range(s)                     | 100ms 1s<br>1 10s<br>6s 1min<br>1 10min<br>6min 1h<br>1 10h<br>10 100h |
| Power Consumption                 | 4 / 1.5 VA/W                                                           |
| Nominal Frequency                 | 45-65 Hz                                                               |
| Unom, Supply Voltage, DC, Nom     | 24 V DC                                                                |
| Umin, Supply Voltage, AC, Min     | 24 V AC                                                                |
| Umax, Supply Voltage, AC, Max     | 240 V AC                                                               |
| Supply Voltage                    | 24-240 V AC / DC                                                       |
| Contact Ratings DC12 at 24 V DC   | 5 A                                                                    |
| Contact Ratings DC 13 at 24 V DC  | 2.5 A                                                                  |
| Contact Ratings AC 15 at 250 V AC | 2.5                                                                    |
| Contact Ratings AC 1 at 250 V AC  | 8 A                                                                    |
| Contact Configuration             | 2 CO                                                                   |
| Housing                           | 22.5mm DIN rail                                                        |
| Mounting                          | DIN-35 Rail Mount                                                      |
| Time Setting Accuracy             | ≤ 5 % %                                                                |
| Height                            | 83.5 mm                                                                |
| Width                             | 22.5 mm                                                                |
| Depth                             | 98.5 mm                                                                |