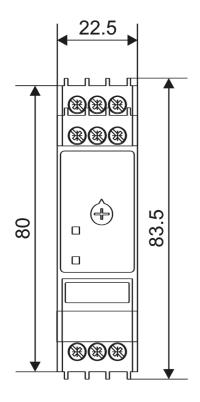

Representative Photo Only (actual product may vary based on configuration selections)

| SPECIFICATIONS                    |                                                                        |
|-----------------------------------|------------------------------------------------------------------------|
| Timing Function                   | ON Delay                                                               |
| Time Range(s)                     | 100ms 1s<br>1 10s<br>6s 1min<br>1 10min<br>6min 1h<br>1 10h<br>10 100h |
| Power Consumption                 | 4 / 1.5 VA/W                                                           |
| Nominal Frequency                 | 45-65 Hz                                                               |
| Unom, Supply Voltage, DC, Nom     | 24 V DC                                                                |
| Umin, Supply Voltage, AC, Min     | 24 V AC                                                                |
| Umax, Supply Voltage, AC, Max     | 240 V AC                                                               |
| Supply Voltage                    | 24-240 V AC / DC                                                       |
| Contact Ratings DC12 at 24 V DC   | 5 A                                                                    |
| Contact Ratings DC 13 at 24 V DC  | 2.5 A                                                                  |
| Contact Ratings AC 15 at 250 V AC | 2.5                                                                    |
| Contact Ratings AC 1 at 250 V AC  | 8 A                                                                    |
| Contact Configuration             | 2 CO                                                                   |
| Housing                           | 22.5mm DIN rail                                                        |
| Mounting                          | DIN-35 Rail Mount                                                      |
| Time Setting Accuracy             | ≤ 5 % %                                                                |
| Height                            | 83.5 mm                                                                |
| Width                             | 22.5 mm                                                                |
| Depth                             | 98.5 mm                                                                |