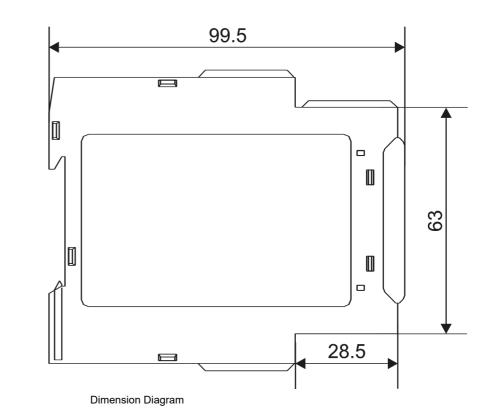

#### SPECIFICATIONS

| SPECIFICATIONS                    |                                                                        |
|-----------------------------------|------------------------------------------------------------------------|
| Timing Function                   | ON Delay                                                               |
| Time Range(s)                     | 100ms 1s<br>1 10s<br>6s 1min<br>1 10min<br>6min 1h<br>1 10h<br>10 100h |
| Power Consumption                 | 4/1.5 VAW                                                              |
| Nominal Frequency                 | 45-65 Hz                                                               |
| Unom, Supply Voltage, DC, Nom     | 24 V DC                                                                |
| Umin, Supply Voltage, AC, Min     | 24 V AC                                                                |
| Umax, Supply Voltage, AC, Max     | 240 V AC                                                               |
| Supply Voltage                    | 24 V DC / 24-240 V AC                                                  |
| Contact Ratings DC12 at 24 V DC   | 5 A                                                                    |
| Contact Ratings DC 13 at 24 V DC  | 2.5 A                                                                  |
| Contact Ratings AC 15 at 250 V AC | 2.5                                                                    |
| Contact Ratings AC 1 at 250 V AC  | 8 A                                                                    |
| Contact Configuration             | 1 CO                                                                   |
| Housing                           | 22.5mm DIN rail                                                        |
| Mounting                          | DIN-35 Rail Mount                                                      |
| Time Setting Accuracy             | ≤5 % %                                                                 |
| Height                            | 83.5 mm                                                                |
| Width                             | 22.5 mm                                                                |
| Depth                             | 98.5 mm                                                                |