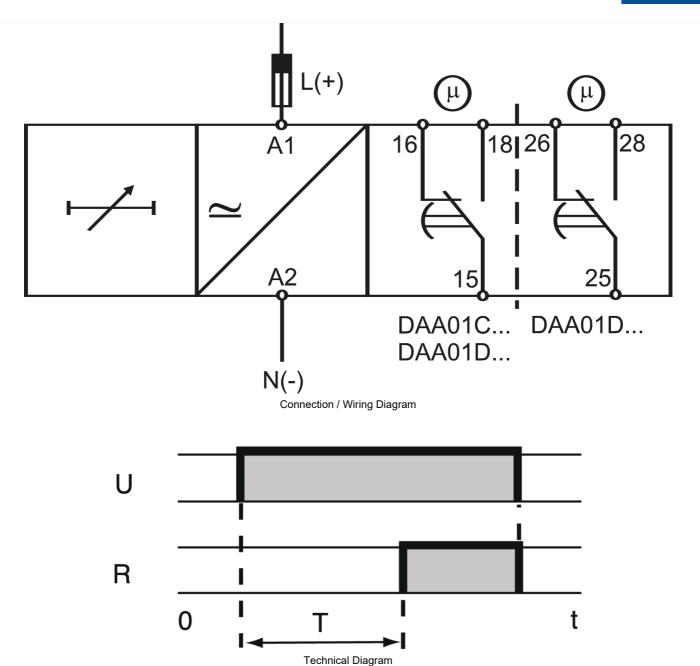

#### SPECIFICATIONS

| SPECIFICATIONS                    |                                                                        |
|-----------------------------------|------------------------------------------------------------------------|
| Timing Function                   | ON Delay                                                               |
| Time Range(s)                     | 100ms 1s<br>1 10s<br>6s 1min<br>1 10min<br>6min 1h<br>1 10h<br>10 100h |
| Power Consumption                 | 4/1.5 VAW                                                              |
| Nominal Frequency                 | 45-65 Hz                                                               |
| Unom, Supply Voltage, DC, Nom     | 24 V DC                                                                |
| Umin, Supply Voltage, AC, Min     | 24 V AC                                                                |
| Umax, Supply Voltage, AC, Max     | 240 V AC                                                               |
| Supply Voltage                    | 24 V DC / 24-240 V AC                                                  |
| Contact Ratings DC12 at 24 V DC   | 5 A                                                                    |
| Contact Ratings DC 13 at 24 V DC  | 2.5 A                                                                  |
| Contact Ratings AC 15 at 250 V AC | 2.5                                                                    |
| Contact Ratings AC 1 at 250 V AC  | 8 A                                                                    |
| Contact Configuration             | 1 CO                                                                   |
| Housing                           | 22.5mm DIN rail                                                        |
| Mounting                          | DIN-35 Rail Mount                                                      |
| Time Setting Accuracy             | ≤5 % %                                                                 |
| Height                            | 83.5 mm                                                                |
| Width                             | 22.5 mm                                                                |
| Depth                             | 98.5 mm                                                                |