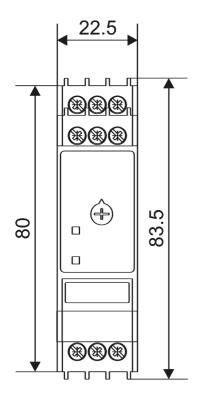

#### SPECIFICATIONS

| SPECIFICATIONS                    |                                                                        |
|-----------------------------------|------------------------------------------------------------------------|
| Timing Function                   | ON Delay                                                               |
| Time Range(s)                     | 100ms 1s<br>1 10s<br>6s 1min<br>1 10min<br>6min 1h<br>1 10h<br>10 100h |
| Power Consumption                 | 4/1.5 VAW                                                              |
| Nominal Frequency                 | 45-65 Hz                                                               |
| Unom, Supply Voltage, DC, Nom     | 24 V DC                                                                |
| Umin, Supply Voltage, AC, Min     | 24 V AC                                                                |
| Umax, Supply Voltage, AC, Max     | 240 V AC                                                               |
| Supply Voltage                    | 24 V DC / 24-240 V AC                                                  |
| Contact Ratings DC12 at 24 V DC   | 5 A                                                                    |
| Contact Ratings DC 13 at 24 V DC  | 2.5 A                                                                  |
| Contact Ratings AC 15 at 250 V AC | 2.5                                                                    |
| Contact Ratings AC 1 at 250 V AC  | 8 A                                                                    |
| Contact Configuration             | 1 CO                                                                   |
| Housing                           | 22.5mm DIN rail                                                        |
| Mounting                          | DIN-35 Rail Mount                                                      |
| Time Setting Accuracy             | ≤5 % %                                                                 |
| Height                            | 83.5 mm                                                                |
| Width                             | 22.5 mm                                                                |
| Depth                             | 98.5 mm                                                                |