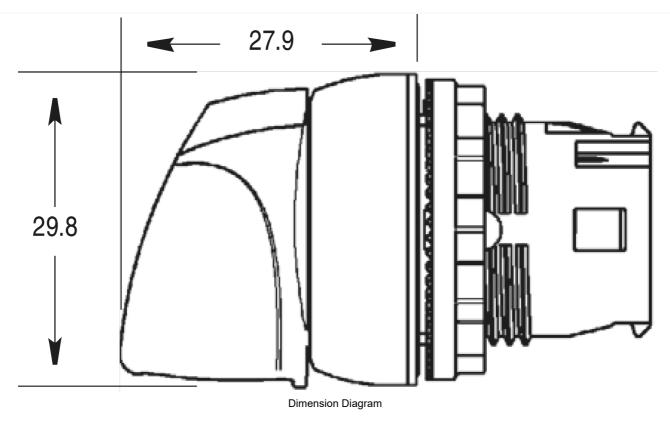

Representative Photo Only (actual product may vary based on configuration selections)

| SPECIFICATIONS                             |                                               |
|--------------------------------------------|-----------------------------------------------|
| Product Series                             | D7P                                           |
| Component Type Pushbutton and Pilot Lights | Selector Switch                               |
| Operator Type                              | Selector Switch, Knob, 2-Position type        |
| Number of Positions                        | 2                                             |
| Operator Positions (from Vertical)         | -30°<br>30°                                   |
| Operator Action, Left                      | Latched / Maintained                          |
| Operator Action, Right                     | Spring Return from Right                      |
| Colour, Operator                           | Black colour                                  |
| Material, Operator                         | TP (Thermoplastic) material                   |
| Colour, Operator Insert                    | White                                         |
| Material, Bezel                            | Glass-Filled Nylon / PA6 / PA66 (Polyamide 6) |
| Coupling Plate Included                    | No Y/N                                        |
| Material, Latches                          | Glass-Filled Nylon / PA6 / PA66 (Polyamide 6) |
| Mounting                                   | 22.5mm Mounting                               |
| Colour, Handle                             | White colour                                  |
| Contact Block Included                     | No                                            |
| Tightening Torque, Nominal                 | 1.7 Nm                                        |
| Mechanical Service Life                    | 300000 cycles                                 |
| RoHS Approved                              | Yes                                           |
| CE Marked                                  | Yes                                           |
| Operating Temperature, Max                 | 70 °C max                                     |
| Operating Temperature, Min                 | -25 °C min                                    |
| Storage Temperature, Max                   | 85 °C max                                     |
| Storage Temperature, Min                   | -40 °C min                                    |
| Relative humidity, min                     | 50 %RH                                        |
| Relative Humidity, Max                     | 95 %RH                                        |
| IP Rating                                  | IP66<br>IP65                                  |