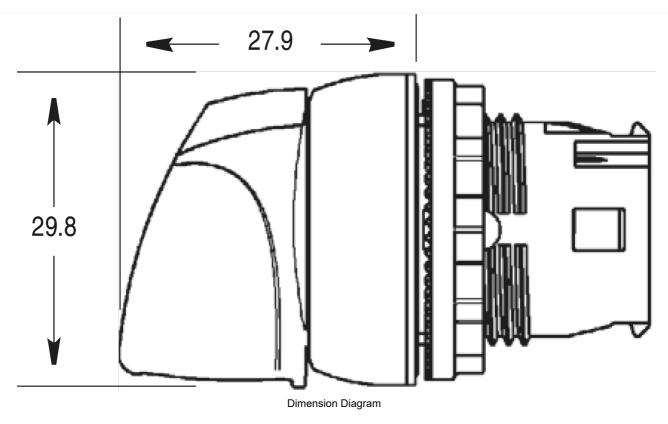

| -                                |                                                                                                      |
| User Manual:                                | -                                |                                                                                                      |
| Manufacturer Datasheet:                     | Series D7_Manufacturer Datasheet |                                                                                                      |
| Manufacturer Catalogue & Product Selection: | -                                |                                                                                                      |



# Catalogue No: D7P-SL22

### SELECTOR SW 22.5mm PLASTIC 2 POSITION SR L WHITE