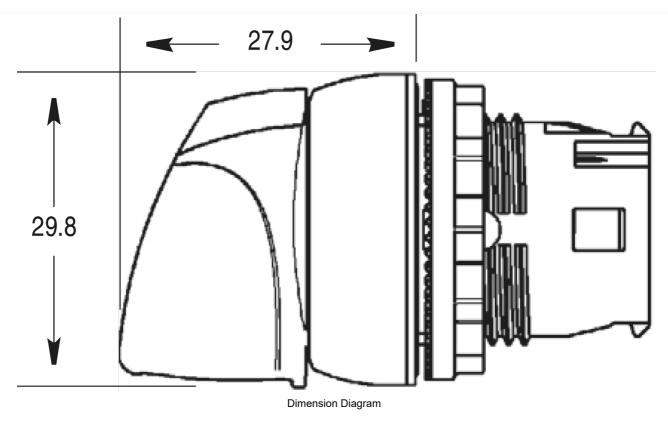

| SPECIFICATIONS                             |                                               |
|--------------------------------------------|-----------------------------------------------|
| Product Series                             | D7M                                           |
| Component Type Pushbutton and Pilot Lights | Selector Switch                               |
| Operator Type                              | Selector Switch, Knob, 2-Position type        |
| Number of Positions                        | 2                                             |
| Operator Positions (from Vertical)         | -30°<br>30°                                   |
| Operator Action, Left                      | Latched / Maintained                          |
| Operator Action, Right                     | Spring Return from Right                      |
| Colour, Operator                           | Black colour                                  |
| Material, Operator                         | Zinc Alloy, Die-Cast, Chrome-Plated material  |
| Colour, Operator Insert                    | White                                         |
| Material, Bezel                            | Zinc                                          |
| Coupling Plate Included                    | No Y/N                                        |
| Material, Latches                          | Glass-Filled Nylon / PA6 / PA66 (Polyamide 6) |
| Mounting                                   | 22.5mm Mounting                               |
| Colour, Handle                             | White colour                                  |
| Contact Block Included                     | No                                            |
| Tightening Torque, Nominal                 | 4.4 Nm                                        |
| Mechanical Service Life                    | 300000 cycles                                 |
| RoHS Approved                              | Yes                                           |
| CE Marked                                  | Yes                                           |
| Operating Temperature, Max                 | 70 °C max                                     |
| Operating Temperature, Min                 | -25 °C min                                    |
| Storage Temperature, Max                   | 85 °C max                                     |
| Storage Temperature, Min                   | -40 °C min                                    |
| Relative humidity, min                     | 50 %RH                                        |
| Relative Humidity, Max                     | 95 %RH                                        |
| IP Rating                                  | IP66<br>IP65                                  |