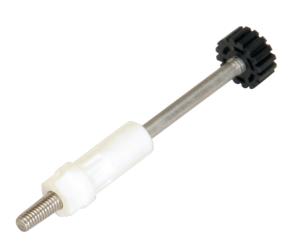

#### RESET ROD 115mm ADJUSTABLE 110-128mm FOR D7

Operator Control Devices > Pushbuttons and Control Switches > Pushbuttons and Pilot Lights > Sprecher + Schuh D7 Pushbuttons and Pilot Lights > D7 Reset Rod Operators > Reset Rods

Representative Photo Only (actual product may vary based on configuration selections)

#### Reset rod 115mm for D7

- D7 pilot devices offer maximum flexibility and a wide choice for all 22.5mm operator applications with all type (e-stops, selector switches, pushbuttons, pilot lights and more), colour and contact configurations.
- Aesthetically appealing and modularly designed to make assembly and interchangeability easy.
- Operators exhibit low profile and stylish appearance while maintaining the rugged performance necessary for demanding environments
- D7P is a plastic operator with a captive black plastic front bezel. Constructed of high-grade thermoplastics, the D7P is suitable for almost all environments and strong chemical resistance.
- D7M has a die-cast zinc housing and mounting ring for rugged durability. Finished with corrosion resistant chrome plating, the D7M also features a captive shiny metal bezel for a polished appearance.

| SPECIFICATIONS                             |                                                                              |
|--------------------------------------------|------------------------------------------------------------------------------|
| Component Type Pushbutton and Pilot Lights | Reset Rod                                                                    |
| Operator Type                              | Reset Rod Operator type                                                      |
| Length, Shaft                              | 115 mm                                                                       |
| Length, Adjustable, Min                    | 110 mm                                                                       |
| Length, Adjustable, Max                    | 128 mm                                                                       |
| Electrical Service Life at Un, In          | 500000 cycles                                                                |
| Mechanical Service Life                    | 10000000 cycles                                                              |
| RoHS Approved                              | Yes                                                                          |
| CE Marked                                  | Yes                                                                          |
| Operating Temperature, Max                 | 70 °C max                                                                    |
| Operating Temperature, Min                 | -25 °C min                                                                   |
| Storage Temperature, Max                   | 85 °C max                                                                    |
| Storage Temperature, Min                   | -25 °C min                                                                   |
| Relative humidity, min                     | 50 %RH                                                                       |
| Relative Humidity, Max                     | 95 %RH                                                                       |
| IP Rating                                  | IP66<br>IP65                                                                 |
| Shock Acceleration (Max.)                  | 100 g                                                                        |
| Shock Duration (Max.)                      | 11 ms                                                                        |
| Vibration Acceleration (Max.)              | 10 m/s²                                                                      |
| Vibration Displacement (Peak to Peak Max.) | 1.52 mm                                                                      |
| Vibration Frequency, Operational (Max.)    | 2000 Hz                                                                      |
| Vibration Duration (Max.)                  | 180 min                                                                      |
| Standards Compliance                       | NEMA ICS-5<br>UL 508<br>EN 60947-1<br>EN 60947-5-1<br>EN 60947-5-5<br>EN 418 |