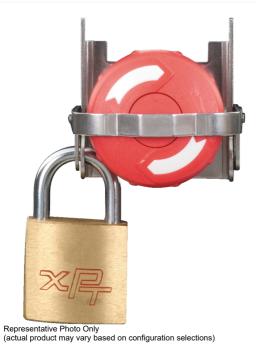

#### PADLOCK ATTACHMENT FOR 40mm E-STOP OPERATORS

Operator Control Devices > Pushbuttons and Control Switches > Pushbuttons and Pilot Lights > Sprecher + Schuh D7 Pushbuttons and Pilot Lights > D7 Accesories > Padlock Attachment for Pushbuttons

#### Padlock Attachment For 40mm E-Stop Operators

- D7 pilot devices offer maximum flexibility and a wide choice for all 22.5mm operator applications with all type (e-stops, selector switches, pushbuttons, pilot lights and more), colour and contact configurations.
- Aesthetically appealing and modularly designed to make assembly and interchangeability easy.
- Operators exhibit low profile and stylish appearance while maintaining the rugged performance necessary for demanding environments
- D7P is a plastic operator with a captive black plastic front bezel. Constructed of high-grade thermoplastics, the D7P is suitable for almost all environments and strong chemical resistance.
- D7M has a die-cast zinc housing and mounting ring for rugged durability. Finished with corrosion resistant chrome plating, the D7M also features a captive shiny metal bezel for a polished appearance.