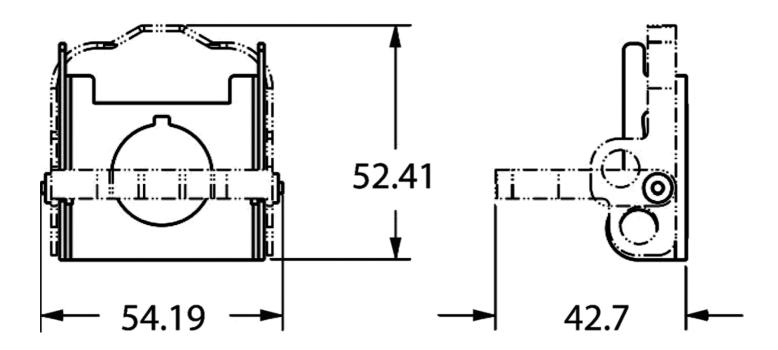

and Control Switches > Pushbuttons and Pilot Lights > Sprecher + Schuh D7 Pushbuttons and Pilot Lights > D7 Accesories > Padlock Attachment for Pushbuttons



| REFERENCES                                  |                               |
|---------------------------------------------|-------------------------------|
| IECEx Certificate                           | -                             |
| Supplier Declaration of Conformity:         | -                             |
| Installation Guide:                         | -                             |
| User Manual:                                | -                             |
| Manufacturer Datasheet:                     | D7AML2_Manufacturer Datasheet |
| Manufacturer Catalogue & Product Selection: | -                             |



**Dimension Diagram**