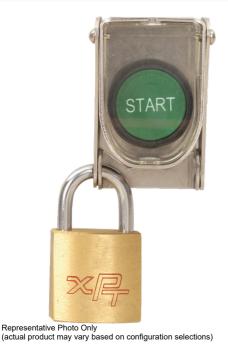

## PADLOCKABLE COVER FOR FLUSH/EXT/GUARD/LATCH/SEL D7

Operator Control Devices > Pushbuttons and Control Switches > Pushbuttons and Pilot Lights > Sprecher + Schuh D7 Pushbuttons and Pilot Lights > D7 Accesories > Padlockable Cover

## Padlockable Cover For D7 Operators

- D7 pilot devices offer maximum flexibility and a wide choice for all 22.5mm operator applications with all type (e-stops, selector switches, pushbuttons, pilot lights and more), colour and contact configurations.
- Aesthetically appealing and modularly designed to make assembly and interchangeability easy.
- Operators exhibit low profile and stylish appearance while maintaining the rugged performance necessary for demanding environments
- D7P is a plastic operator with a captive black plastic front bezel. Constructed of high-grade thermoplastics, the D7P is suitable for almost all environments and strong chemical resistance.
- D7M has a die-cast zinc housing and mounting ring for rugged durability. Finished with corrosion resistant chrome plating, the D7M also features a captive shiny metal bezel for a polished appearance.