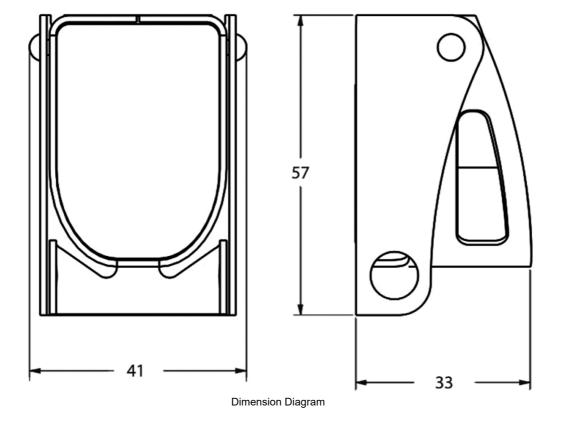

## PADLOCKABLE COVER FOR FLUSH/EXT/GUARD/LATCH/SEL D7

Operator Control Devices > Pushbuttons and Control Switches > Pushbuttons and Pilot Lights > Sprecher + Schuh D7 Pushbuttons and Pilot Lights > D7 Accesories > Padlockable Cover

## Padlockable Cover For D7 Operators

- D7 pilot devices offer maximum flexibility and a wide choice for all 22.5mm operator applications with all type (e-stops, selector switches, pushbuttons, pilot lights and more), colour and contact configurations.
- Aesthetically appealing and modularly designed to make assembly and interchangeability easy.
- Operators exhibit low profile and stylish appearance while maintaining the rugged performance necessary for demanding environments
- D7P is a plastic operator with a captive black plastic front bezel. Constructed of high-grade thermoplastics, the D7P is suitable for almost all environments and strong chemical resistance.
- D7M has a die-cast zinc housing and mounting ring for rugged durability. Finished with corrosion resistant chrome plating, the D7M also features a captive shiny metal bezel for a polished appearance.