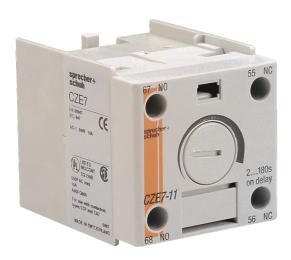

### Timer pneumatic on delay 30 seconds, top mount ts CA7

#### Representative Photo Only (actual product may vary based on configuration selections)

| SPECIFICATIONS                          |                                 |
|-----------------------------------------|---------------------------------|
| Product Series                          | CA7 Accessories and Spare Parts |
| Component Type Motor Control and Drives | Accessory                       |
| Contactor Accessory / Spare Part Type   | Timer                           |
| Timer Type                              | Pneumatic Timer timer           |
| Time Range(s)                           | 300ms 30s                       |
| Timing Function                         | On Delay, Fixed                 |
| Compatible Product Series'              | CA7 Accessories and Spare Parts |
|                                         |                                 |