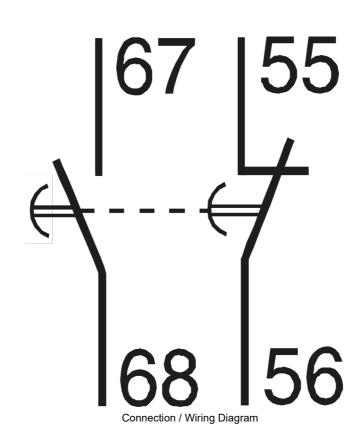

### Timer pneumatic on delay 30 seconds, top mount ts CA7

#### Representative Photo Only (actual product may vary based on configuration selections)

| SPECIFICATIONS                          |                                 |
|-----------------------------------------|---------------------------------|
| Product Series                          | CA7 Accessories and Spare Parts |
| Component Type Motor Control and Drives | Accessory                       |
| Contactor Accessory / Spare Part Type   | Timer                           |
| Timer Type                              | Pneumatic Timer timer           |
| Time Range(s)                           | 300ms 30s                       |
| Timing Function                         | On Delay, Fixed                 |
| Compatible Product Series'              | CA7 Accessories and Spare Parts |
|                                         |                                 |