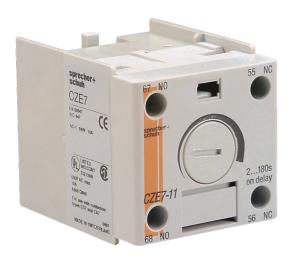

### Timer pneumatic on delay 180 seconds, top mount ts CA7

#### Representative Photo Only (actual product may vary based on configuration selections)

| SPECIFICATIONS                          |                                 |
|-----------------------------------------|---------------------------------|
| Product Series                          | CA7 Accessories and Spare Parts |
| Component Type Motor Control and Drives | Accessory                       |
| Contactor Accessory / Spare Part Type   | Timer                           |
| Timer Type                              | Pneumatic Timer timer           |
| Time Range(s)                           | 1.8s 3min                       |
| Timing Function                         | On Delay, Fixed                 |
| Compatible Product Series'              | CA7 Accessories and Spare Parts |
|                                         |                                 |