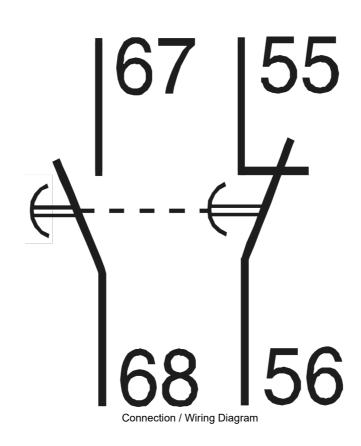

#### Representative Photo Only (actual product may vary based on configuration selections)

| SPECIFICATIONS                          |                                 |
|-----------------------------------------|---------------------------------|
| Product Series                          | CA7 Accessories and Spare Parts |
| Component Type Motor Control and Drives | Accessory                       |
| Contactor Accessory / Spare Part Type   | Timer                           |
| Timer Type                              | Pneumatic Timer timer           |
| Time Range(s)                           | 1.8s 3min                       |
| Timing Function                         | On Delay, Fixed                 |
| Compatible Product Series'              | CA7 Accessories and Spare Parts |
|                                         |                                 |