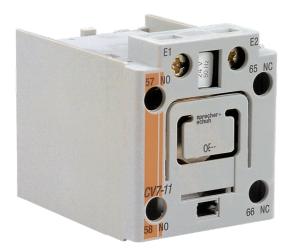

### Mechanical latch 110V AC 50/60 Hz, 48V DC, top mount ts CA7

Representative Photo Only (actual product may vary based on configuration selections)

| SPECIFICATIONS                                                                         |  |                                              |
|----------------------------------------------------------------------------------------|--|----------------------------------------------|
| Product Series                                                                         |  | CA7 Accessories and Spare Parts              |
| Component Type Motor Control and Drives                                                |  | Accessory                                    |
| Contactor Accessory / Spare Part Type                                                  |  | Mechanical Latch                             |
| Details, Contactor                                                                     |  | All CA7 except CA7-90                        |
| Un, Nominal Operational Voltage, AC                                                    |  | 110 V AC                                     |
| Details, Voltage                                                                       |  | 110V AC Rated at 60Hz Voltage                |
| Un, Nominal Operational Voltage, DC                                                    |  | 48 V DC                                      |
| Rated Frequency                                                                        |  | 50 / 60 Hz                                   |
| Contact Configuration                                                                  |  | 1 NO + 1 NC                                  |
| Compatible Product Series'                                                             |  | CA7 Accessories and Spare Parts              |
| Details, compatible product series                                                     |  | Not for use with CA7-90 (4-pole) contactors. |
| REFERENCES                                                                             |  |                                              |
| IECEx Certificate -                                                                    |  |                                              |
| Supplier Declaration of -                                                              |  |                                              |
| Installation Guide: -                                                                  |  |                                              |
| User Manual: -                                                                         |  |                                              |
| Manufacturer Datasheet: -                                                              |  |                                              |
| Manufacturer Catalogue<br>& Product Selection: <u>CV71110VA_Manufacturer Catalogue</u> |  |                                              |