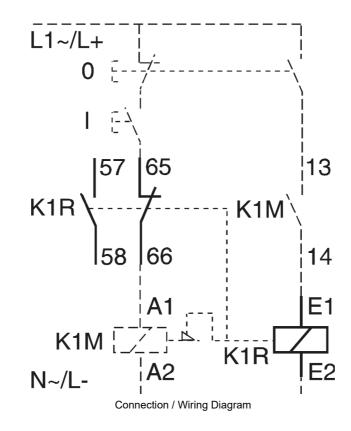

### Mechanical latch 110V AC 50/60 Hz, 48V DC, top mount ts CA7

Representative Photo Only (actual product may vary based on configuration selections)

| SPECIFICATIONS                                                                         |  |                                              |
|----------------------------------------------------------------------------------------|--|----------------------------------------------|
| Product Series                                                                         |  | CA7 Accessories and Spare Parts              |
| Component Type Motor Control and Drives                                                |  | Accessory                                    |
| Contactor Accessory / Spare Part Type                                                  |  | Mechanical Latch                             |
| Details, Contactor                                                                     |  | All CA7 except CA7-90                        |
| Un, Nominal Operational Voltage, AC                                                    |  | 110 V AC                                     |
| Details, Voltage                                                                       |  | 110V AC Rated at 60Hz Voltage                |
| Un, Nominal Operational Voltage, DC                                                    |  | 48 V DC                                      |
| Rated Frequency                                                                        |  | 50 / 60 Hz                                   |
| Contact Configuration                                                                  |  | 1 NO + 1 NC                                  |
| Compatible Product Series'                                                             |  | CA7 Accessories and Spare Parts              |
| Details, compatible product series                                                     |  | Not for use with CA7-90 (4-pole) contactors. |
| REFERENCES                                                                             |  |                                              |
| IECEx Certificate -                                                                    |  |                                              |
| Supplier Declaration of -                                                              |  |                                              |
| Installation Guide: -                                                                  |  |                                              |
| User Manual: -                                                                         |  |                                              |
| Manufacturer Datasheet: -                                                              |  |                                              |
| Manufacturer Catalogue<br>& Product Selection: <u>CV71110VA_Manufacturer Catalogue</u> |  |                                              |