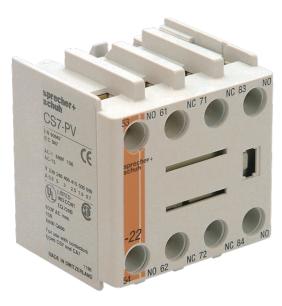

## Auxiliary Contact 4N/O ts CA7 Contactors

Representative Photo Only (actual product may vary based on configuration selections)

| SPECIFICATIONS                              |                           |                                 |
|---------------------------------------------|---------------------------|---------------------------------|
| Product Series                              |                           | CA7 Accessories and Spare Parts |
| Component Type Motor Control and Drives     |                           | Auxiliary Contact               |
| PETERENATA                                  |                           |                                 |
| REFERENCES                                  |                           |                                 |
| IECEx Certificate                           | -                         |                                 |
| Supplier Declaration of Conformity:         | -                         |                                 |
| Installation Guide:                         | -                         |                                 |
| User Manual:                                | -                         |                                 |
| Manufacturer Datasheet:                     | -                         |                                 |
| Manufacturer Catalogue & Product Selection: | CS7PV40_Manufacturer Cata | alogue                          |