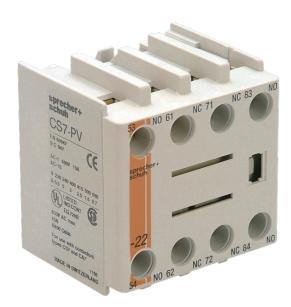

# Catalogue No: CS7-PV-31

## AUXILIARY CONTACT 3NO 1NC TOP MOUNT

Motor Control and Drives > Motor Starting and Protection > Contactors > Sprecher + Schuh Contactors > Accessories and Spares > CA7 Accessories

#### Auxiliary Contact 3-N/O 1-N/C

Representative Photo Only (actual product may vary based on configuration selections)

| SPECIFICATIONS                                 |                           |                                 |
|------------------------------------------------|---------------------------|---------------------------------|
| Product Series                                 |                           | CA7 Accessories and Spare Parts |
| Component Type Motor Control and Drives        |                           | Auxiliary Contact               |
| REFERENCES                                     |                           |                                 |
| IECEx Certificate                              | -                         |                                 |
| Supplier Declaration of<br>Conformity:         | -                         |                                 |
| Installation Guide:                            | -                         |                                 |
| User Manual:                                   | -                         |                                 |
| Manufacturer Datasheet:                        | -                         |                                 |
| Manufacturer Catalogue<br>& Product Selection: | CS7PV31_Manufacturer Cata | alogue                          |