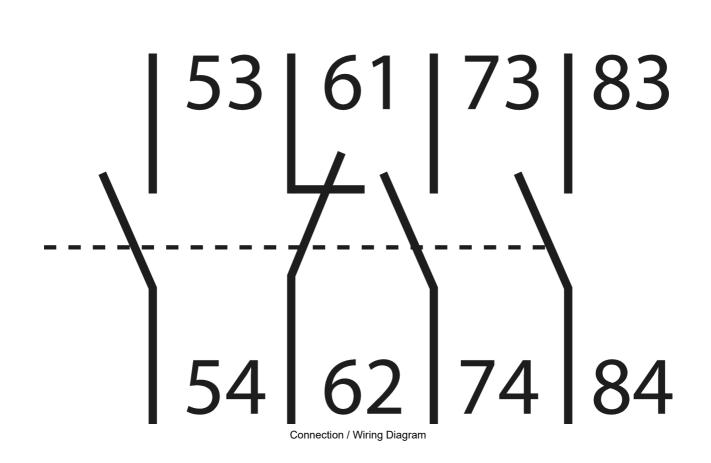

#### Auxiliary Contact 3-N/O 1-N/C

Representative Photo Only (actual product may vary based on configuration selections)

| SPECIFICATIONS                                 |                           |                                 |
|------------------------------------------------|---------------------------|---------------------------------|
| Product Series                                 |                           | CA7 Accessories and Spare Parts |
| Component Type Motor Control and Drives        |                           | Auxiliary Contact               |
| REFERENCES                                     |                           |                                 |
| IECEx Certificate                              | -                         |                                 |
| Supplier Declaration of<br>Conformity:         | -                         |                                 |
| Installation Guide:                            | -                         |                                 |
| User Manual:                                   | -                         |                                 |
| Manufacturer Datasheet:                        | -                         |                                 |
| Manufacturer Catalogue<br>& Product Selection: | CS7PV31_Manufacturer Cata | alogue                          |