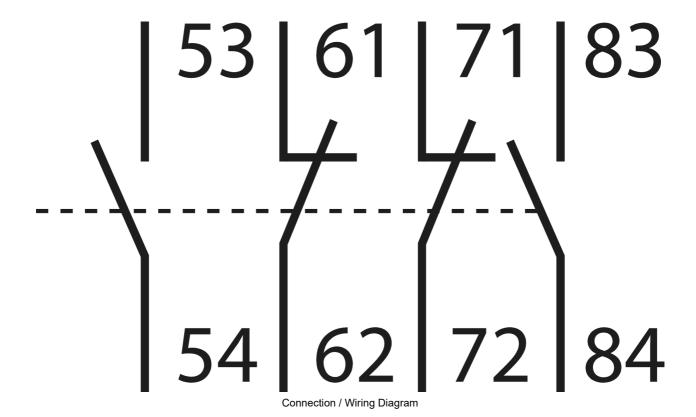

## AUXILIARY CONTACT 2NO 2NC TOP MOUNT

Motor Control and Drives > Motor Starting and Protection > Contactors > Sprecher + Schuh Contactors > Accessories and Spares > CA7 Accessories

Representative Photo Only (actual product may vary based on configuration selections)