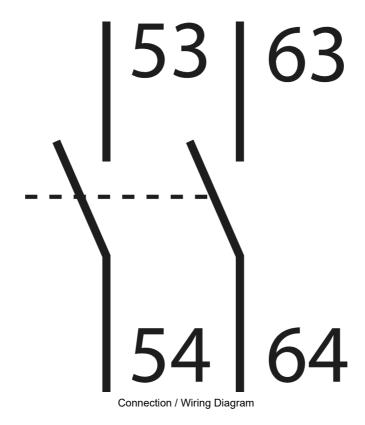

# Catalogue No: CS7-PV-20

## **AUXILIARY CONTACT 2NO TOP MOUNT**

Motor Control and Drives > Motor Starting and Protection > Contactors > Sprecher + Schuh Contactors > Accessories and Spares > CA7 Accessories

## Auxiliary Contact 2-N/O

Representative Photo Only (actual product may vary based on configuration selections)

| SPECIFICATIONS                              |                           |                                 |
|---------------------------------------------|---------------------------|---------------------------------|
| Product Series                              |                           | CA7 Accessories and Spare Parts |
| Component Type Motor Control and Drives     |                           | Auxiliary Contact               |
| REFERENCES                                  |                           |                                 |
| IECEx Certificate                           | -                         |                                 |
| Supplier Declaration of Conformity:         | -                         |                                 |
| Installation Guide:                         | -                         |                                 |
| User Manual:                                | -                         |                                 |
| Manufacturer Datasheet:                     | -                         |                                 |
| Manufacturer Catalogue & Product Selection: | CS7PV20_Manufacturer Cata | <u>alogue</u>                   |