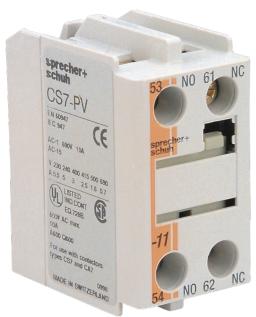

# Catalogue No: CS7-PV-20

## **AUXILIARY CONTACT 2NO TOP MOUNT**

Motor Control and Drives > Motor Starting and Protection > Contactors > Sprecher + Schuh Contactors > Accessories and Spares > CA7 Accessories

## Auxiliary Contact 2-N/O

Representative Photo Only (actual product may vary based on configuration selections)

| SPECIFICATIONS                              |                           |                                 |
|---------------------------------------------|---------------------------|---------------------------------|
| Product Series                              |                           | CA7 Accessories and Spare Parts |
| Component Type Motor Control and Drives     |                           | Auxiliary Contact               |
| REFERENCES                                  |                           |                                 |
| IECEx Certificate                           | -                         |                                 |
| Supplier Declaration of Conformity:         | -                         |                                 |
| Installation Guide:                         | -                         |                                 |
| User Manual:                                | -                         |                                 |
| Manufacturer Datasheet:                     | -                         |                                 |
| Manufacturer Catalogue & Product Selection: | CS7PV20_Manufacturer Cata | <u>alogue</u>                   |