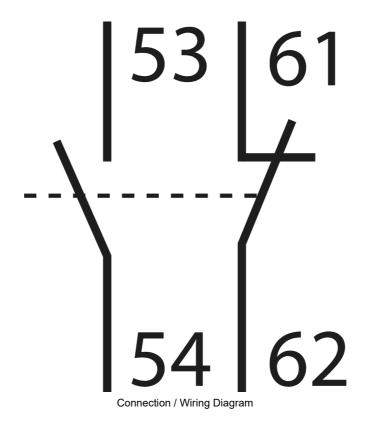

## Auxiliary Contact 1N/O 1N/C ts CA7 Contactors

Representative Photo Only (actual product may vary based on configuration selections)

| SPECIFICATIONS                      |                          |                                 |
|-------------------------------------|--------------------------|---------------------------------|
| Product Series                      |                          | CA7 Accessories and Spare Parts |
| Component Type Motor Con            | trol and Drives          | Auxiliary Contact               |
| REFERENCES                          |                          |                                 |
| REFERENCES                          |                          |                                 |
| IECEx Certificate                   | -                        |                                 |
| Supplier Declaration of Conformity: | -                        |                                 |
| Installation Guide:                 | -                        |                                 |
| User Manual:                        | -                        |                                 |
| Manufacturer Datasheet:             | -                        |                                 |
| Manufacturer Catalogue              | CS7DV11 Manufacturer Cat | talogue                         |