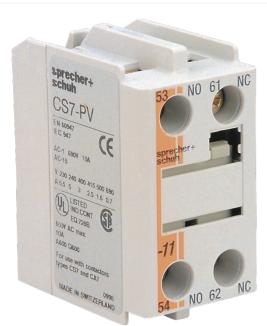

# Catalogue No: CS7-PV-11

### **AUXILIARY CONTACT 1NO 1NC TOP MOUNT**

Motor Control and Drives > Motor Starting and Protection > Contactors > Sprecher + Schuh Contactors > Accessories and Spares > CA7 Accessories

## Auxiliary Contact 1N/O 1N/C ts CA7 Contactors

Representative Photo Only (actual product may vary based on configuration selections)

| SPECIFICATIONS                      |                          |                                 |
|-------------------------------------|--------------------------|---------------------------------|
| Product Series                      |                          | CA7 Accessories and Spare Parts |
| Component Type Motor Con            | trol and Drives          | Auxiliary Contact               |
| REFERENCES                          |                          |                                 |
| REFERENCES                          |                          |                                 |
| IECEx Certificate                   | -                        |                                 |
| Supplier Declaration of Conformity: | -                        |                                 |
| Installation Guide:                 | -                        |                                 |
| User Manual:                        | -                        |                                 |
| Manufacturer Datasheet:             | -                        |                                 |
| Manufacturer Catalogue              | CS7DV11 Manufacturer Cat | talogue                         |