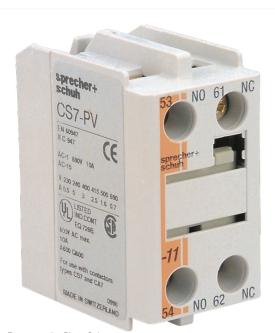

# Catalogue No: CS7-PV-02

### **AUXILIARY CONTACT 2NC TOP MOUNT**

Motor Control and Drives > Motor Starting and Protection > Contactors > Sprecher + Schuh Contactors > Accessories and Spares > CA7 Accessories