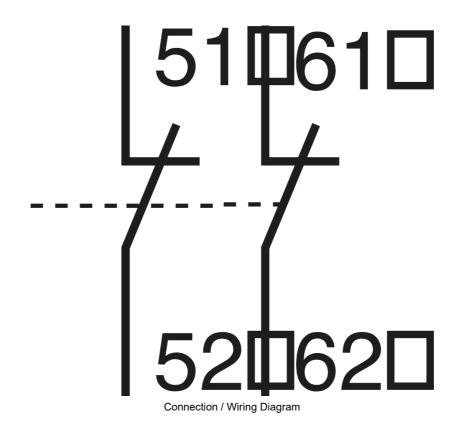

## Auxiliary Contact 2-N/C

Representative Photo Only (actual product may vary based on configuration selections)

| SPECIFICATIONS                              |                           |                                 |
|---------------------------------------------|---------------------------|---------------------------------|
| Product Series                              |                           | CA7 Accessories and Spare Parts |
| Component Type Motor Control and Drives     |                           | Auxiliary Contact               |
| REFERENCES                                  |                           |                                 |
| IECEx Certificate                           | -                         |                                 |
| Supplier Declaration of Conformity:         | -                         |                                 |
| Installation Guide:                         | -                         |                                 |
| User Manual:                                | -                         |                                 |
| Manufacturer Datasheet:                     | -                         |                                 |
| Manufacturer Catalogue & Product Selection: | CS7PV02_Manufacturer Cata | <u>alogue</u>                   |