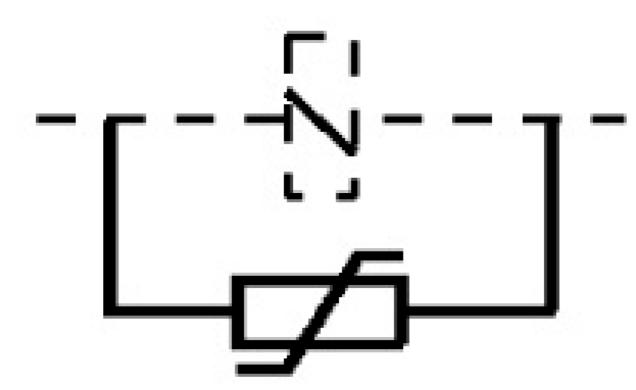

## Catalogue No: CRV7-136

## COIL SUPPRESSOR VARISTOR MODULE 56-136V AC/78-180V DC

Motor Control and Drives > Motor Starting and Protection > Contactors > Sprecher + Schuh Contactors > Accessories and Spares > CA7 Accessories

Connection / Wiring Diagram