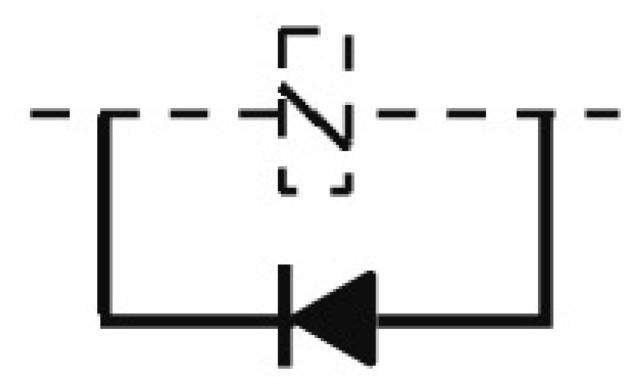

### COIL SUPPRESSOR DIODE MODULE 12-250V DC

Motor Control and Drives > Motor Starting and Protection > Contactors > Sprecher + Schuh Contactors > Accessories and Spares > CA7 Accessories

Connection / Wiring Diagram