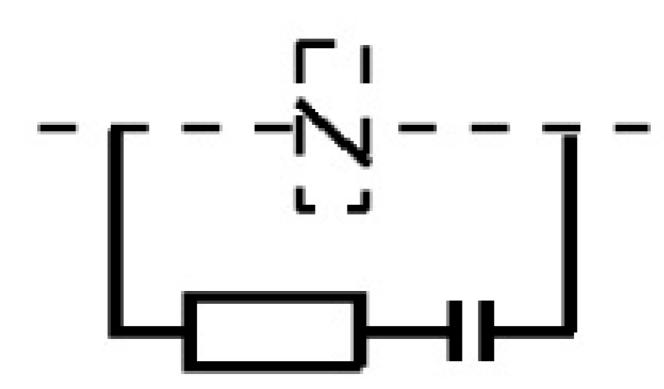

# Catalogue No: CRC7-280

### COIL SUPPRESSOR RC MODULE 110-280V AC

Motor Control and Drives > Motor Starting and Protection > Contactors > Sprecher + Schuh Contactors > Accessories and Spares > CA7 Accessories

Connection / Wiring Diagram