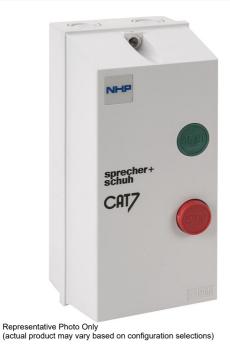

#### STARTER DOL 7.5kW START/STOP 415V AC CONTROL NO OVERLOAD

Motor Control and Drives > Motor Starting and Protection > Assembled Motor Starters > Sprecher + Schuh Motor Starters > Direct On Line (DOL) Motor Starters > CAT7N DOL Starters 5.5 to 18.5kW

Direct On-Line Starter 7.5KW, IP66 Polycarbonate Enclosure, Controlvoltage 415 V AC, Start, Stop Pushbuttons, No Overload

- IP66 ABS V0 insulated enclosure for high ingress protection
- Complete with choice of stop, start and reset pushbuttons to match your application requirements
- 5.5 to 7.5kW: choice of CT7N thermal overload or CEP7 electronic overload (ordered separately)
- 11 to 18.5kW: wide current setting range (5:1) from included CEP7 electronic overload for convenience and flexibility

| SPECIFICATIONS                              |  |                                          |
|---------------------------------------------|--|------------------------------------------|
| Product Series                              |  | Streamline Enclosed Motor Starters       |
| kW Rating, AC-3, 415V                       |  | 7.5 kW @415V                             |
| Component Type Motor Control and Drives     |  | DOL Starter                              |
| Details, Contactor                          |  | CA7-16                                   |
| Motor FLC, Min                              |  | 3.2 A, min                               |
| Motor FLC, Max                              |  | 16 A, max                                |
| IP Rating                                   |  | IP66                                     |
| Motor Connection                            |  | 3 wire                                   |
| Enclosure Type                              |  | Insulated polycarbonate enclosed (IP 66) |
| Control Voltage, AC, Nom                    |  | 415 V AC                                 |
| Button Arrangement                          |  | Start / Stop                             |
| REFERENCES                                  |  |                                          |
| IECEx Certificate -                         |  |                                          |
| Supplier Declaration of Conformity:         |  |                                          |
| Installation Guide: -                       |  |                                          |
| User Manual: -                              |  |                                          |
| Manufacturer Datasheet: -                   |  |                                          |
| Manufacturer Catalogue & Product Selection: |  |                                          |
|                                             |  |                                          |