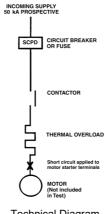

Direct On-Line Starter 7.5KW, IP66 Polycarbonate Enclosure, Controlvoltage 415 V AC, Start, Stop Pushbuttons, No Overload

- IP66 ABS V0 insulated enclosure for high ingress protection
- Complete with choice of stop, start and reset pushbuttons to match your application requirements
- 5.5 to 7.5kW: choice of CT7N thermal overload or CEP7 electronic overload (ordered separately)
- 11 to 18.5kW: wide current setting range (5:1) from included CEP7 electronic overload for convenience and flexibility

| SPECIFICATIONS                              |  |                                          |
|---------------------------------------------|--|------------------------------------------|
| Product Series                              |  | Streamline Enclosed Motor Starters       |
| kW Rating, AC-3, 415V                       |  | 7.5 kW @415V                             |
| Component Type Motor Control and Drives     |  | DOL Starter                              |
| Details, Contactor                          |  | CA7-16                                   |
| Motor FLC, Min                              |  | 3.2 A, min                               |
| Motor FLC, Max                              |  | 16 A, max                                |
| IP Rating                                   |  | IP66                                     |
| Motor Connection                            |  | 3 wire                                   |
| Enclosure Type                              |  | Insulated polycarbonate enclosed (IP 66) |
| Control Voltage, AC, Nom                    |  | 415 V AC                                 |
| Button Arrangement                          |  | Start / Stop                             |
| REFERENCES                                  |  |                                          |
| IECEx Certificate -                         |  |                                          |
| Supplier Declaration of Conformity:         |  |                                          |
| Installation Guide: -                       |  |                                          |
| User Manual: -                              |  |                                          |
| Manufacturer Datasheet: -                   |  |                                          |
| Manufacturer Catalogue & Product Selection: |  |                                          |
|                                             |  |                                          |