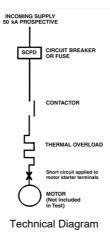

Representative Photo Only

(actual product may vary based on configuration selections)

| SPECIFICATIONS                                 |                                          |
|------------------------------------------------|------------------------------------------|
| Product Series                                 | Streamline Enclosed Motor Starters       |
| kW Rating, AC-3, 415V                          | 7.5 kW @415V                             |
| Component Type Motor Control and Drives        | DOL Starter                              |
| Details, Contactor                             | CA7-16                                   |
| Motor FLC, Min                                 | 3.2 A, min                               |
| Motor FLC, Max                                 | 16 A, max                                |
| IP Rating                                      | IP66                                     |
| Motor Connection                               | 3 wire                                   |
| Enclosure Type                                 | Insulated polycarbonate enclosed (IP 66) |
| Control Voltage, AC, Nom                       | 240 V AC                                 |
| Button Arrangement                             | Start / Stop                             |
| REFERENCES                                     |                                          |
| IECEx Certificate -                            |                                          |
| Supplier Declaration of Conformity:            |                                          |
| Installation Guide: -                          |                                          |
| User Manual: -                                 |                                          |
| Manufacturer Datasheet: -                      |                                          |
| Manufacturer Catalogue<br>& Product Selection: |                                          |