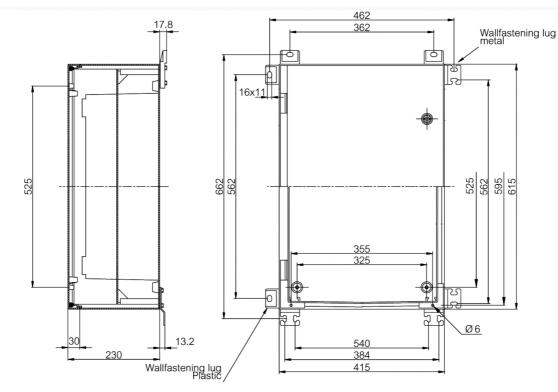

|
| IECEx Certificate -      |                                                                     |
| Supplier Declaration of  |                                                                     |

| Installation Guide:                         | - |
|---------------------------------------------|---|
| User Manual:                                | - |
| Manufacturer Datasheet:                     | - |
| Manufacturer Catalogue & Product Selection: | - |



# Catalogue No: CAB 604023

## ENCLOSURE W/MOUNT GRP IP65 H615xW415xD230mm

Enclosures and Climate Control > Standard Enclosures > Wall Mount Enclosures > Wall Mount Enclosures - GRP > Wall Mount Enclosures - GRP > CAB GRP Enclosures (Mounting Plates Sold Separately)





**Dimension Diagram**