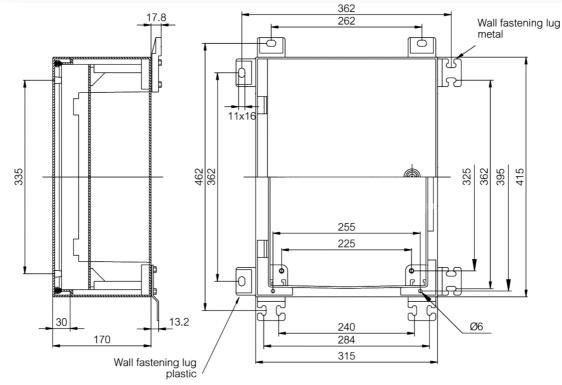

| - |                                                            |          |
| Supplier Declaration of Conformity: | - |                                                            |          |
| Installation Guide:                 | - |                                                            |          |

| User Manual:                                | - |
|---------------------------------------------|---|
| Manufacturer Datasheet:                     | - |
| Manufacturer Catalogue & Product Selection: | - |



# Catalogue No: CAB 403017

## ENCLOSURE W/MOUNT GRP IP65 H415xW315xD170mm

Enclosures and Climate Control > Standard Enclosures > Wall Mount Enclosures > Wall Mount Enclosures - GRP > Wall Mount Enclosures - GRP > CAB GRP Enclosures (Mounting Plates Sold Separately)





**Dimension Diagram**