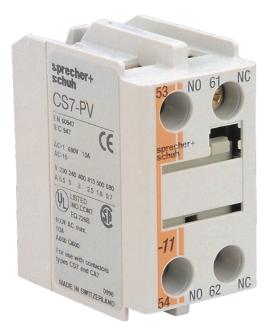

## **AUXILIARY CONTACT 2NC**

Motor Control and Drives > Motor Starting and Protection > Contactors > Sprecher + Schuh Contactors > Accessories and Spares > CA7 Accessories

Auxiliary contact 2N/C top mount ts CA7-30..97

Representative Photo Only (actual product may vary based on configuration selections)

| SPECIFICATIONS                              |                           |                                 |
|---------------------------------------------|---------------------------|---------------------------------|
| Product Series                              |                           | CA7 Accessories and Spare Parts |
| Component Type Motor Control and Drives     |                           | Auxiliary Contact               |
| REFERENCES                                  |                           |                                 |
| IECEx Certificate                           | -                         |                                 |
| Supplier Declaration of Conformity:         | -                         |                                 |
| Installation Guide:                         | -                         |                                 |
| User Manual:                                | -                         |                                 |
| Manufacturer Datasheet:                     | -                         |                                 |
| Manufacturer Catalogue & Product Selection: | CA7PV02_Manufacturer Cata | <u>alogue</u>                   |