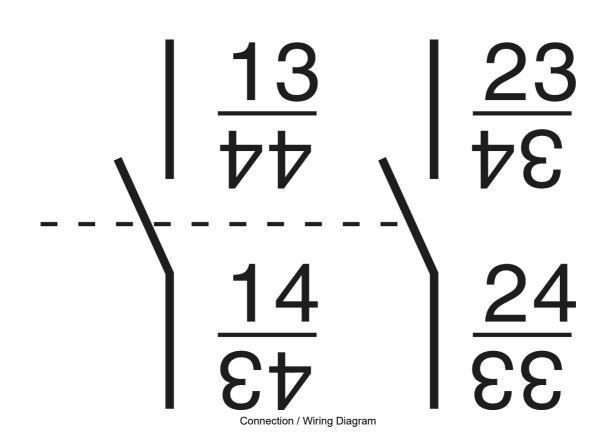

## AUXILIARY CONTACT 2NO SIDE MOUNT

Motor Control and Drives > Motor Starting and Protection > Contactors > Sprecher + Schuh Contactors > Accessories and Spares > CA7 Accessories

Auxiliary contact 2N/O side mount ts CA7, CS7

Representative Photo Only (actual product may vary based on configuration selections)

| SPECIFICATIONS                                 |                                |                                 |
|------------------------------------------------|--------------------------------|---------------------------------|
| Product Series                                 |                                | CA7 Accessories and Spare Parts |
| Component Type Motor Control and Drives        |                                | Auxiliary Contact               |
| REFERENCES                                     |                                |                                 |
| IECEx Certificate                              | -                              |                                 |
| Supplier Declaration of Conformity:            | -                              |                                 |
| Installation Guide:                            | -                              |                                 |
| User Manual:                                   | -                              |                                 |
| Manufacturer Datasheet:                        | -                              |                                 |
| Manufacturer Catalogue<br>& Product Selection: | CA7PA20 Manufacturer Catalogue |                                 |