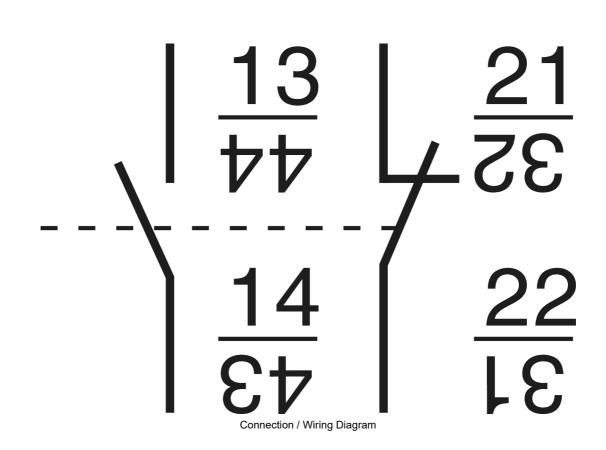

## AUXILIARY CONTACT 1NO 1NC SIDE MOUNT

Motor Control and Drives > Motor Starting and Protection > Contactors > Sprecher + Schuh Contactors > Accessories and Spares > CA7 Accessories

Auxiliary contact 1N/O 1N/C side mount ts CA7, CS7

Representative Photo Only (actual product may vary based on configuration selections)

| SPECIFICATIONS                                 |   |                                 |
|------------------------------------------------|---|---------------------------------|
| Product Series                                 |   | CA7 Accessories and Spare Parts |
| Component Type Motor Control and Drives        |   | Auxiliary Contact               |
| REFERENCES                                     |   |                                 |
| IECEx Certificate                              | - |                                 |
| Supplier Declaration of Conformity:            | - |                                 |
| Installation Guide:                            | - |                                 |
| User Manual:                                   | - |                                 |
| Manufacturer Datasheet:                        | - |                                 |
| Manufacturer Catalogue<br>& Product Selection: |   |                                 |