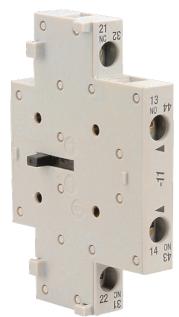

## AUXILIARY CONTACT 1NO 1NC SIDE MOUNT

Motor Control and Drives > Motor Starting and Protection > Contactors > Sprecher + Schuh Contactors > Accessories and Spares > CA7 Accessories

Auxiliary contact 1N/O 1N/C side mount ts CA7, CS7

Representative Photo Only (actual product may vary based on configuration selections)

| SPECIFICATIONS                                 |   |                                 |
|------------------------------------------------|---|---------------------------------|
| Product Series                                 |   | CA7 Accessories and Spare Parts |
| Component Type Motor Control and Drives        |   | Auxiliary Contact               |
| REFERENCES                                     |   |                                 |
| IECEx Certificate                              | - |                                 |
| Supplier Declaration of Conformity:            | - |                                 |
| Installation Guide:                            | - |                                 |
| User Manual:                                   | - |                                 |
| Manufacturer Datasheet:                        | - |                                 |
| Manufacturer Catalogue<br>& Product Selection: |   |                                 |