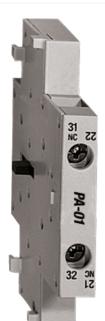

## **AUXILIARY CONTACT 1NO SIDE MOUNT**

Motor Control and Drives > Motor Starting and Protection > Contactors > Sprecher + Schuh Contactors > Accessories and Spares > CA7 Accessories

Auxiliary contact 1N/O side mount ts CA7, CS7

Representative Photo Only (actual product may vary based on configuration selections)

| SPECIFICATIONS                              |                     |                                 |
|---------------------------------------------|---------------------|---------------------------------|
| Product Series                              |                     | CA7 Accessories and Spare Parts |
| Component Type Motor Control and Drives     |                     | Auxiliary Contact               |
| REFERENCES                                  |                     |                                 |
| IECEx Certificate                           | -                   |                                 |
| Supplier Declaration of Conformity:         | -                   |                                 |
| Installation Guide:                         | -                   |                                 |
| User Manual:                                | -                   |                                 |
| Manufacturer Datasheet:                     | -                   |                                 |
| Manufacturer Catalogue & Product Selection: | CA7PA10_Manufacture | <u>er Catalogue</u>             |