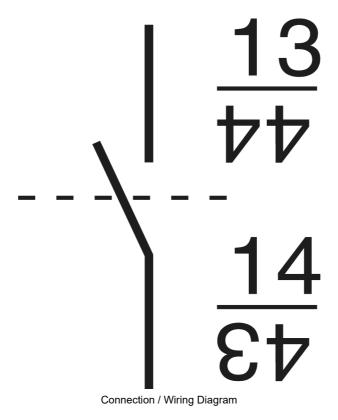

## **AUXILIARY CONTACT 1NO SIDE MOUNT**

Motor Control and Drives > Motor Starting and Protection > Contactors > Sprecher + Schuh Contactors > Accessories and Spares > CA7 Accessories

Auxiliary contact 1N/O side mount ts CA7, CS7

Representative Photo Only (actual product may vary based on configuration selections)

| SPECIFICATIONS                              |                     |                                 |
|---------------------------------------------|---------------------|---------------------------------|
| Product Series                              |                     | CA7 Accessories and Spare Parts |
| Component Type Motor Control and Drives     |                     | Auxiliary Contact               |
| REFERENCES                                  |                     |                                 |
| IECEx Certificate                           | -                   |                                 |
| Supplier Declaration of Conformity:         | -                   |                                 |
| Installation Guide:                         | -                   |                                 |
| User Manual:                                | -                   |                                 |
| Manufacturer Datasheet:                     | -                   |                                 |
| Manufacturer Catalogue & Product Selection: | CA7PA10_Manufacture | <u>er Catalogue</u>             |