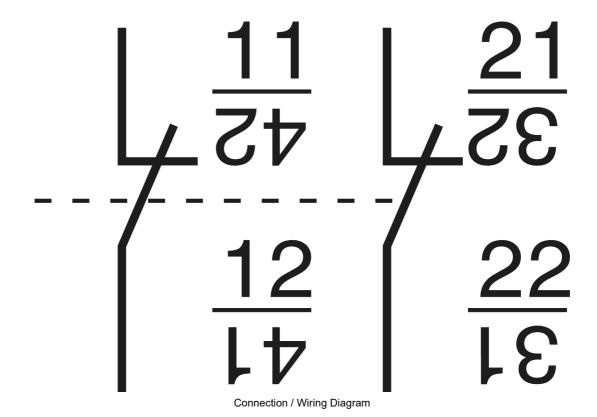

## **AUXILIARY CONTACT 2NC SIDE MOUNT**

Motor Control and Drives > Motor Starting and Protection > Contactors > Sprecher + Schuh Contactors > Accessories and Spares > CA7 Accessories

Auxiliary contact 2N/C side mount ts CA7, CS7

Representative Photo Only (actual product may vary based on configuration selections)

| SPECIFICATIONS                          |   |                                 |
|-----------------------------------------|---|---------------------------------|
| Product Series                          |   | CA7 Accessories and Spare Parts |
| Component Type Motor Control and Drives |   | Auxiliary Contact               |
| REFERENCES                              |   |                                 |
| IECEx Certificate -                     |   |                                 |
| Supplier Declaration of Conformity:     |   |                                 |
| Installation Guide: -                   | - |                                 |
| User Manual: -                          | - |                                 |
| Manufacturer Datasheet: -               |   |                                 |