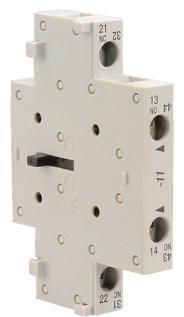

## **AUXILIARY CONTACT 2NC SIDE MOUNT**

Motor Control and Drives > Motor Starting and Protection > Contactors > Sprecher + Schuh Contactors > Accessories and Spares > CA7 Accessories

Auxiliary contact 2N/C side mount ts CA7, CS7

Representative Photo Only (actual product may vary based on configuration selections)

| SPECIFICATIONS                          |   |                                 |
|-----------------------------------------|---|---------------------------------|
| Product Series                          |   | CA7 Accessories and Spare Parts |
| Component Type Motor Control and Drives |   | Auxiliary Contact               |
| REFERENCES                              |   |                                 |
| IECEx Certificate -                     |   |                                 |
| Supplier Declaration of Conformity:     |   |                                 |
| Installation Guide: -                   | - |                                 |
| User Manual: -                          | - |                                 |
| Manufacturer Datasheet: -               |   |                                 |