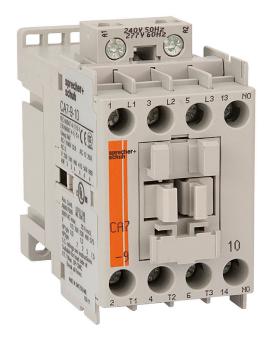

## CA7910240VACU

S&S CA7 Contactor 4kW 3Pole 240VAC Coil 1NO Contact Auxiliary

| Component type | Power contactor, AC switching |
|----------------|-------------------------------|
| Range          | CA7                           |
| Model          | N/A                           |
| Product status | Existing                      |

The Sprecher + Schuh CA7 contactors are the ideal solution for reliable and durable electrical components. It is a modern and flexible IEC power contactor for DOL starting needs with up to 100A AC3 and wide range selection covering from 4kW up to 63kW (400V).

CA7910240VACU

S&S CA7 Contactor 4kW 3Pole 240VAC Coil 1NO Contact Auxiliary