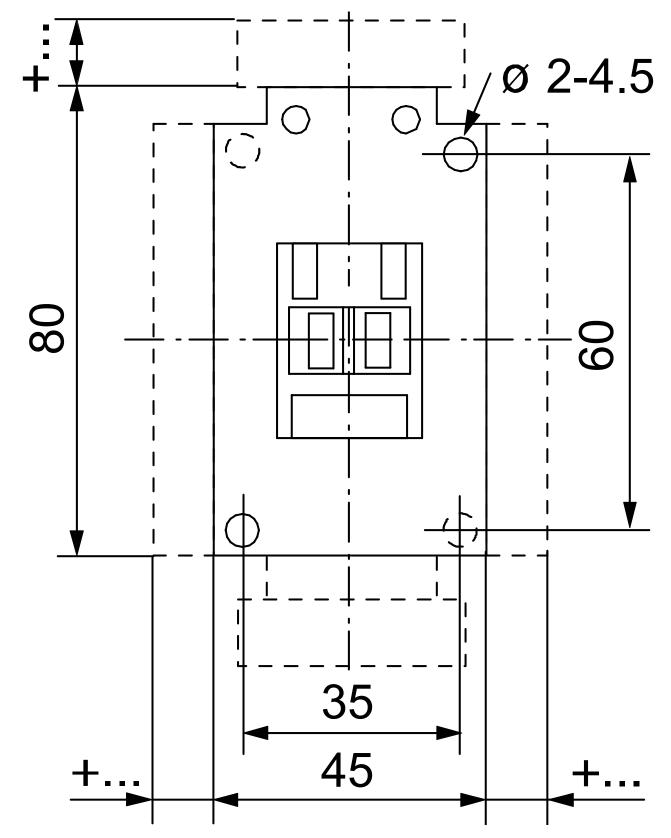

## **DIMENSIONAL DIAGRAM**

|              | Number of normally open contacts as main<br>contact     | 3.0              |
|--------------|---------------------------------------------------------|------------------|
| ELECTRICAL   | Number of normally closed contacts as main contact      | 0.0              |
|              | Rated operation current le at AC-3, 400 V               | 9.0 A            |
|              | Rated operation power at AC-3, 400 V                    | 4.0 kW           |
|              | Rated operation current le at AC-1, 400 V               | 32.0 A           |
|              | Max. rated operation voltage Ue AC                      | 690.0 V          |
|              | Voltage type for actuating                              | AC               |
|              | Control supply voltage Us at AC 50HZ                    | 240.0 V          |
|              | Number of auxiliary contacts as normally open contact   | 1.0              |
|              | Number of auxiliary contacts as normally closed contact | 0.0              |
|              | Rated operation current le at AC-3, 690 V               | 5.0 A            |
|              | Rated operation power at AC-3, 690 V                    | 4.0 kW           |
|              | Rated operation power at AC-4, 400 V                    | 1.8 kW           |
|              | Control supply voltage Us at AC 60HZ                    | 277.0 V          |
|              | Power consumption, AC coil pickup                       | 75.0 VA          |
|              | Power consumption, AC coil hold-in                      | 9.5 VA           |
|              | Type of electrical connection of main circuit           | Screw connection |
|              | Rated operation current le at AC-4, 400 V               | 4.3 A            |
| CONSTRUCTION | Degree of protection (IP)                               | IP20             |
|              | Mounting method                                         | Screw mounting   |
| DIMENSIONS   | Height                                                  | 81.0 mm          |
|              | Width                                                   | 45.0 mm          |
|              | Depth                                                   | 86.5 mm          |
|              | Weight                                                  | 0.39 kg          |