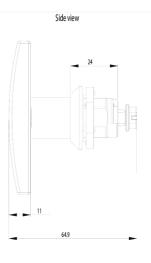

oduct may vary based on configuration selections)

### **SPECIFICATIONS**

| REFERENCES                                     |   |
|------------------------------------------------|---|
| IECEx Certificate                              | - |
| Supplier Declaration of Conformity:            | - |
| Installation Guide:                            | - |
| User Manual:                                   | - |
| Manufacturer Datasheet:                        | - |
| Manufacturer Catalogue<br>& Product Selection: | - |



# Catalogue No: **ALT 562**

## ELDON LOCK CHROME WING HANDLE C21323 SUIT MAS/MAD

Enclosures and Climate Control > Standard Enclosures > Wall Mount Enclosures > Wall Mount Enclosures - Mild Steel > MAS / MAD / MAP / ASR / ADR / SRE Accessories > Combination Locks and Handles







Dimension Diagram