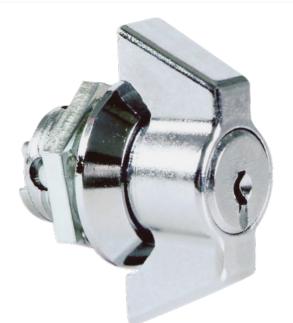

## ELDON LOCK CHROME WING HANDLE C21323 SUIT MAS/MAD

Enclosures and Climate Control > Standard Enclosures > Wall Mount Enclosures > Wall Mount Enclosures - Mild Steel > MAS / MAD / MAP / ASR / ADR / SRE Accessories > Combination Locks and Handles

Lock Chrome Wing Handle C21323 Suit MAS/MAD

Representative Photo Only (actual product may vary based on configuration selections)