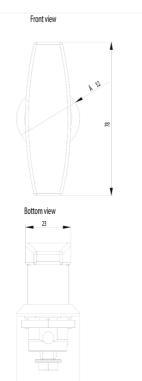

product may vary based on configuration selections)

### **SPECIFICATIONS**

| REFERENCES                                     |   |
|------------------------------------------------|---|
| IECEx Certificate                              | - |
| Supplier Declaration of Conformity:            | - |
| Installation Guide:                            | - |
| User Manual:                                   | - |
| Manufacturer Datasheet:                        | - |
| Manufacturer Catalogue<br>& Product Selection: | - |



# Catalogue No: **ALT 562**

## ELDON LOCK CHROME WING HANDLE C21323 SUIT MAS/MAD

Enclosures and Climate Control > Standard Enclosures > Wall Mount Enclosures > Wall Mount Enclosures - Mild Steel > MAS / MAD / MAP / ASR / ADR / SRE Accessories > Combination Locks and Handles







Dimension Diagram