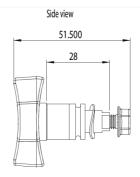

ve Photo Only (actual product may vary based on configuration selections)

### **SPECIFICATIONS**

| REFERENCES                                  |   |
|---------------------------------------------|---|
| IECEx Certificate                           | - |
| Supplier Declaration of Conformity:         | - |
| Installation Guide:                         | - |
| User Manual:                                | - |
| Manufacturer Datasheet:                     | - |
| Manufacturer Catalogue & Product Selection: | - |



# Catalogue No: **ALT561**

## ELDON LOCK CHROME T-HANDLE C21323 KEY SUIT MAS/MAD

Enclosures and Climate Control > Standard Enclosures > Wall Mount Enclosures > Wall Mount Enclosures - Mild Steel > MAS / MAD / MAP / ASR / ADR / SRE Accessories > Combination Locks and Handles









Dimension Diagram