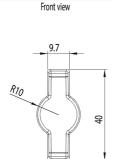

tive Photo Only (actual product may vary based on configuration selections)

### **SPECIFICATIONS**

| REFERENCES                                  |   |
|---------------------------------------------|---|
| IECEx Certificate                           | - |
| Supplier Declaration of Conformity:         | - |
| Installation Guide:                         | - |
| User Manual:                                | - |
| Manufacturer Datasheet:                     | - |
| Manufacturer Catalogue & Product Selection: | - |



# Catalogue No: **ALT561**

## ELDON LOCK CHROME T-HANDLE C21323 KEY SUIT MAS/MAD

Enclosures and Climate Control > Standard Enclosures > Wall Mount Enclosures > Wall Mount Enclosures - Mild Steel > MAS / MAD / MAP / ASR / ADR / SRE Accessories > Combination Locks and Handles









Dimension Diagram