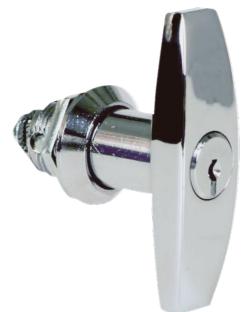

## ELDON LOCK CHROME T-HANDLE C21323 KEY SUIT MAS/MAD

Enclosures and Climate Control > Standard Enclosures > Wall Mount Enclosures > Wall Mount Enclosures - Mild Steel > MAS / MAD / MAP / ASR / ADR / SRE Accessories > Combination Locks and Handles

Lock Chrome T-Handle C21323 Key Suit MAS/MAD

Representative Photo Only (actual product may vary based on configuration selections)