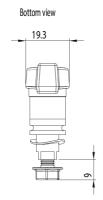

Photo Only (actual product may vary based on configuration selections)

### **SPECIFICATIONS**

| REFERENCES                                  |   |
|---------------------------------------------|---|
| IECEx Certificate                           | - |
| Supplier Declaration of Conformity:         | - |
| Installation Guide:                         | - |
| User Manual:                                | - |
| Manufacturer Datasheet:                     | - |
| Manufacturer Catalogue & Product Selection: | - |



# Catalogue No: **ALT561**

## ELDON LOCK CHROME T-HANDLE C21323 KEY SUIT MAS/MAD

Enclosures and Climate Control > Standard Enclosures > Wall Mount Enclosures > Wall Mount Enclosures - Mild Steel > MAS / MAD / MAP / ASR / ADR / SRE Accessories > Combination Locks and Handles









Dimension Diagram