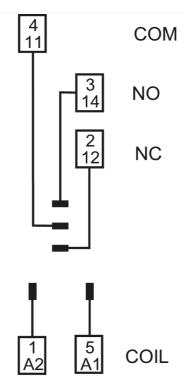

der Electromechanical Relays > PCB and Miniature Relays > 46 Series Miniature Industrial Relays



| REFERENCES                                     |   |
|------------------------------------------------|---|
| IECEx Certificate                              | - |
| Supplier Declaration of<br>Conformity:         | - |
| Installation Guide:                            | - |
| User Manual:                                   | - |
| Manufacturer Datasheet:                        | - |
| Manufacturer Catalogue<br>& Product Selection: | - |





# Catalogue No: 97.01

#### BASE FOR 4661 RELAY BOX CLAMP W/PLASTIC CLIP

Timers and Control Relays > General Purpose Relays > Electromechanical Relays > Finder Electromechanical Relays > PCB and Miniature Relays > 46 Series Miniature Industrial Relays





Connection / Wiring Diagram