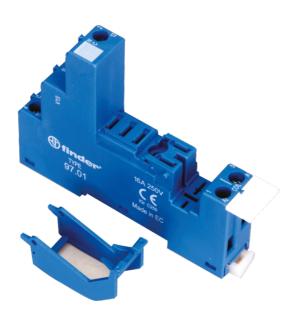

#### BASE FOR 4661 RELAY BOX CLAMP W/PLASTIC CLIP

Timers and Control Relays > General Purpose Relays > Electromechanical Relays > Finder Electromechanical Relays > PCB and Miniature Relays > 46 Series Miniature Industrial Relays

#### Base For 4661 Relay Box Clamp w/Plastic Clip

- Complete range from PCB to power relays to cover all of your switching requirements
- International certifications and approvals including CE, CSA, EAC, PCT, RINA, VDE and RoHS, providing quality assurance of a market leading product
- Compact construction allowing for most efficient use of your space

Representative Photo Only

(actual product may vary based on configuration selections)

| SPECIFICATIONS                           |                                                                 |
|------------------------------------------|-----------------------------------------------------------------|
| Product Series                           | 46                                                              |
| Component Type Timers and Control relays | Relay Base                                                      |
| Height                                   | 32.8 mm                                                         |
| Width                                    | 29 mm                                                           |
| Depth                                    | 12.4 mm                                                         |
| Shock Acceleration (Max.)                | 20 g                                                            |
| Shock Duration (Max.)                    | 4 ms                                                            |
| Vibration Acceleration (Max.)            | 20 m/s <sup>2</sup>                                             |
| Vibration Frequency, Operational (Max.)  | 150 Hz                                                          |
| Certifications                           | CE<br>CCC<br>CSA<br>EAC<br>GOST-R<br>IMQ<br>C-UR-US<br>VDE      |
| Shipping Approvals                       | Lloyd's Register of Shipping<br>RINA (Registro Italiano Navale) |