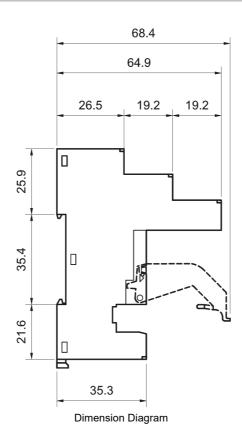

Representative Photo Only

(actual product may vary based on configuration selections)

| SPECIFICATIONS                           |                                                                 |
|------------------------------------------|-----------------------------------------------------------------|
| Product Series                           | 46                                                              |
| Component Type Timers and Control relays | Relay Base                                                      |
| Height                                   | 32.8 mm                                                         |
| Width                                    | 29 mm                                                           |
| Depth                                    | 12.4 mm                                                         |
| Shock Acceleration (Max.)                | 20 g                                                            |
| Shock Duration (Max.)                    | 4 ms                                                            |
| Vibration Acceleration (Max.)            | 20 m/s <sup>2</sup>                                             |
| Vibration Frequency, Operational (Max.)  | 150 Hz                                                          |
| Certifications                           | CE<br>CCC<br>CSA<br>EAC<br>GOST-R<br>IMQ<br>C-UR-US<br>VDE      |
| Shipping Approvals                       | Lloyd's Register of Shipping<br>RINA (Registro Italiano Navale) |