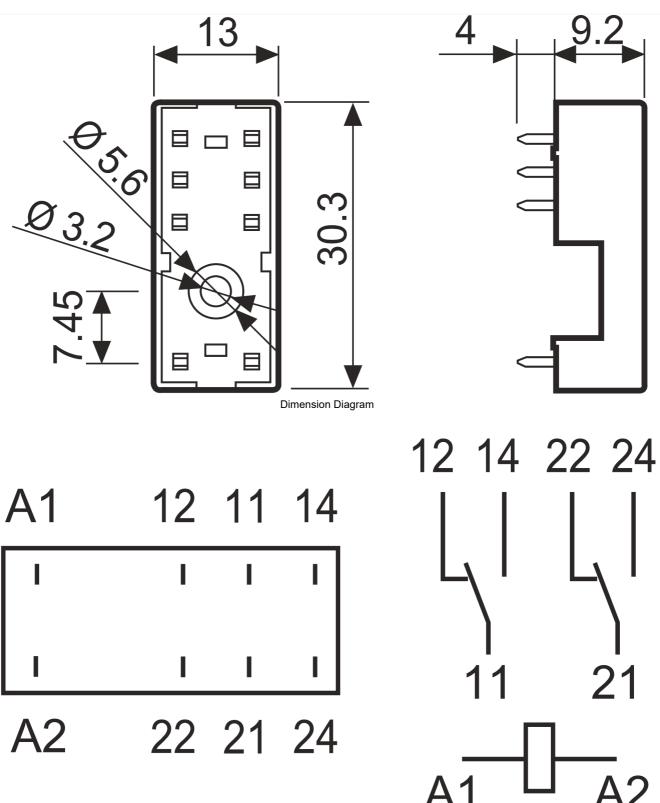

Representative Photo Only (actual product may vary based on configuration selections)

| SPECIFICATIONS                              |  |                     |
|---------------------------------------------|--|---------------------|
| Component Type Timers and Control relays    |  | Relay Base          |
| Dielectric Strength, between open Contacts  |  | 1000 V AC           |
| Mounting                                    |  | PCB Mount           |
| Shock Acceleration (Max.)                   |  | 20 g                |
| Shock Duration (Max.)                       |  | 5 ms                |
| Vibration Acceleration (Max.)               |  | 25 m/s <sup>2</sup> |
| REFERENCES                                  |  |                     |
| IECEx Certificate -                         |  |                     |
| Supplier Declaration of Conformity:         |  |                     |
| Installation Guide: -                       |  |                     |
| User Manual: -                              |  |                     |
| Manufacturer Datasheet: -                   |  |                     |
| Manufacturer Catalogue & Product Selection: |  |                     |