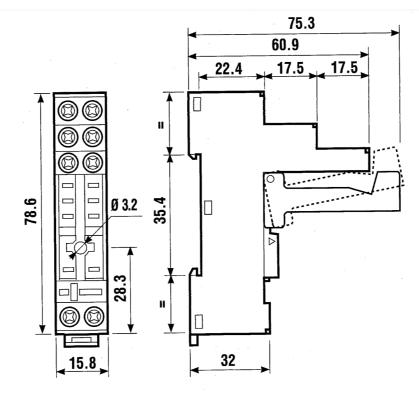

m/s <sup>2</sup> |
| REFERENCES                                     |                     |
| IECEx Certificate -                            |                     |
| Supplier Declaration of<br>Conformity:         |                     |
| Installation Guide: -                          |                     |
| User Manual: -                                 |                     |
| Manufacturer Datasheet: -                      |                     |
| Manufacturer Catalogue<br>& Product Selection: |                     |



# Catalogue No: 95.05

### BASE FOR 4051/52/61 4462 & 9902 LED BOX CLAMP W/ PLSTIC CLIP

Timers and Control Relays > General Purpose Relays > Electromechanical Relays > Finder Electromechanical Relays > PCB and Miniature Relays > 40/44 Series Miniature PCB Relays





**Dimension Diagram** 



95.05 Connection / Wiring Diagram