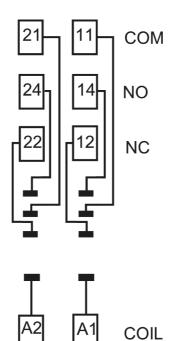

ENCES                                     |                     |
| IECEx Certificate -                            |                     |
| Supplier Declaration of<br>Conformity:         |                     |
| Installation Guide: -                          |                     |
| User Manual: -                                 |                     |
| Manufacturer Datasheet: -                      |                     |
| Manufacturer Catalogue<br>& Product Selection: |                     |



# Catalogue No: 95.05

### BASE FOR 4051/52/61 4462 & 9902 LED BOX CLAMP W/ PLSTIC CLIP

Timers and Control Relays > General Purpose Relays > Electromechanical Relays > Finder Electromechanical Relays > PCB and Miniature Relays > 40/44 Series Miniature PCB Relays





**Dimension Diagram** 



95.05 Connection / Wiring Diagram