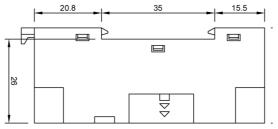

.)              | 15 m/s <sup>2</sup> |
| Vibration Frequency, Operational (Max.)    | 55 Hz               |

| REFERENCES                                     |   |
|------------------------------------------------|---|
| IECEx Certificate                              | - |
| Supplier Declaration of Conformity:            | - |
| Installation Guide:                            | - |
| User Manual:                                   | - |
| Manufacturer Datasheet:                        | - |
| Manufacturer Catalogue<br>& Product Selection: | - |



# Catalogue No: **94.82**

## BASE FOR 5532 RELAYS BOX CLAMP W/METAL CLIP

Timers and Control Relays > General Purpose Relays > Electromechanical Relays > Finder Electromechanical Relays > Power Relays > 55 Series Mini General Purpose Relays







Dimension Diagram



Connection / Wiring Diagram