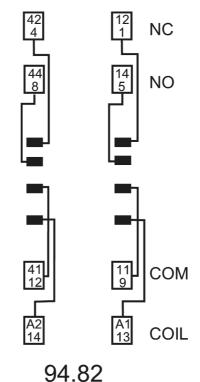

m/s <sup>2</sup> |
| Vibration Frequency, Operational (Max.)    | 55 Hz               |

| REFERENCES                                     |   |
|------------------------------------------------|---|
| IECEx Certificate                              | - |
| Supplier Declaration of Conformity:            | - |
| Installation Guide:                            | - |
| User Manual:                                   | - |
| Manufacturer Datasheet:                        | - |
| Manufacturer Catalogue<br>& Product Selection: | - |



# Catalogue No: **94.82**

## BASE FOR 5532 RELAYS BOX CLAMP W/METAL CLIP

Timers and Control Relays > General Purpose Relays > Electromechanical Relays > Finder Electromechanical Relays > Power Relays > 55 Series Mini General Purpose Relays







Dimension Diagram



Connection / Wiring Diagram