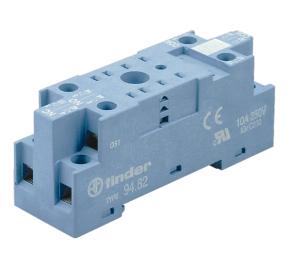

Representative Photo Only (actual product may vary based on configuration selections)

| SPECIFICATIONS                             |                     |
|--------------------------------------------|---------------------|
| Product Series                             | 55                  |
| Component Type Timers and Control relays   | Relay Base          |
| Dielectric Strength, between open Contacts | 1000 V AC           |
| Mounting                                   | Plug-in             |
| Shock Acceleration (Max.)                  | 16 g                |
| Shock Duration (Max.)                      | 3 ms                |
| Vibration Acceleration (Max.)              | 15 m/s <sup>2</sup> |
| Vibration Frequency, Operational (Max.)    | 55 Hz               |