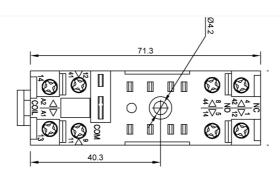

ax.)              | 15 m/s <sup>2</sup> |
| Vibration Frequency, Operational (Max.)    | 55 Hz               |

| REFERENCES                                     |   |
|------------------------------------------------|---|
| IECEx Certificate                              | - |
| Supplier Declaration of Conformity:            | - |
| Installation Guide:                            | - |
| User Manual:                                   | - |
| Manufacturer Datasheet:                        | - |
| Manufacturer Catalogue<br>& Product Selection: | - |



# Catalogue No: **94.82**

## BASE FOR 5532 RELAYS BOX CLAMP W/METAL CLIP

Timers and Control Relays > General Purpose Relays > Electromechanical Relays > Finder Electromechanical Relays > Power Relays > 55 Series Mini General Purpose Relays







Dimension Diagram



Connection / Wiring Diagram