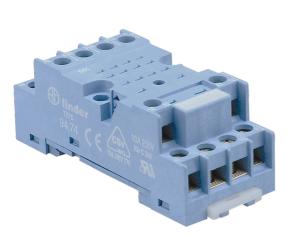

#### Base For 5534 Relay Box Clamp w/Metal Clip

- Lockable test button and mechanical flag indicator as standard on 2 and 4 pole types
- AC coils and DC coils
- Cadmium Free contacts (preferred version)
- 94 series sockets
- Coil EMC suppression
- Timer accessories 86 series

Representative Photo Only (actual product may vary based on configuration selections)

| SPECIFICATIONSProduct Series55Component Type Timers and Control relaysRelayDielectric Strength, between open Contacts1000 °MountingPlug-inHeight70.5 mWidth30 mmDepth27 mmShock Acceleration (Max.)16 gShock Duration (Max.)3 ms | V AC<br>n<br>nm<br>n |
|----------------------------------------------------------------------------------------------------------------------------------------------------------------------------------------------------------------------------------|----------------------|
| Component Type Timers and Control relaysRelayDielectric Strength, between open Contacts1000 VMountingPlug-irHeight70.5 mWidth30 mmDepth27 mmShock Acceleration (Max.)16 g                                                        | V AC<br>n<br>nm<br>n |
| Dielectric Strength, between open Contacts1000 mMountingPlug-inHeight70.5 mWidth30 mmDepth27 mmShock Acceleration (Max.)16 g                                                                                                     | V AC<br>n<br>nm<br>n |
| MountingPlug-inHeight70.5 mWidth30 mmDepth27 mmShock Acceleration (Max.)16 g                                                                                                                                                     | nm<br>n              |
| Height70.5 mWidth30 mmDepth27 mmShock Acceleration (Max.)16 g                                                                                                                                                                    | nm<br>n              |
| Width30 mmDepth27 mmShock Acceleration (Max.)16 g                                                                                                                                                                                | n                    |
| Depth 27 mm   Shock Acceleration (Max.) 16 g                                                                                                                                                                                     |                      |
| Shock Acceleration (Max.) 16 g                                                                                                                                                                                                   | n                    |
|                                                                                                                                                                                                                                  |                      |
| Shock Duration (Max.) 3 ms                                                                                                                                                                                                       |                      |
|                                                                                                                                                                                                                                  |                      |
| Vibration Acceleration (Max.) 15 m/s                                                                                                                                                                                             | S <sup>2</sup>       |
| Vibration Frequency, Operational (Max.) 55 Hz                                                                                                                                                                                    |                      |
|                                                                                                                                                                                                                                  |                      |
| REFERENCES                                                                                                                                                                                                                       |                      |
| IECEx Certificate -                                                                                                                                                                                                              |                      |
| Supplier Declaration of                                                                                                                                                                                                          |                      |
| Conformity:                                                                                                                                                                                                                      |                      |
| Installation Guide: -                                                                                                                                                                                                            |                      |
| User Manual: -                                                                                                                                                                                                                   |                      |
| Manufacturer Datasheet: -                                                                                                                                                                                                        |                      |
| Manufacturer Catalogue<br>& Product Selection:                                                                                                                                                                                   |                      |