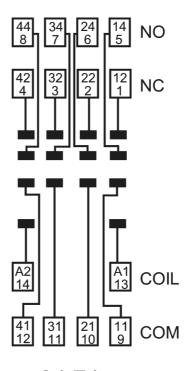

|
| Manufacturer Datasheet: -                                                                                                                                                                                                        |                      |
| Manufacturer Catalogue<br>& Product Selection:                                                                                                                                                                                   |                      |



## Catalogue No: 94.74

### BASE FOR 5534 RELAY BOX CLAMP W/METAL CLIP

Timers and Control Relays > General Purpose Relays > Electromechanical Relays > Finder Electromechanical Relays > Power Relays > 55 Series Mini General Purpose Relays







**Dimension Diagram** 



94.74 Connection / Wiring Diagram