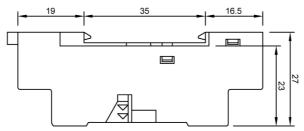

|                      |
| Manufacturer Datasheet: -                                                                                                                                                                                                        |                      |
| Manufacturer Catalogue<br>& Product Selection:                                                                                                                                                                                   |                      |



## Catalogue No: 94.74

### BASE FOR 5534 RELAY BOX CLAMP W/METAL CLIP

Timers and Control Relays > General Purpose Relays > Electromechanical Relays > Finder Electromechanical Relays > Power Relays > 55 Series Mini General Purpose Relays







**Dimension Diagram** 



94.74 Connection / Wiring Diagram