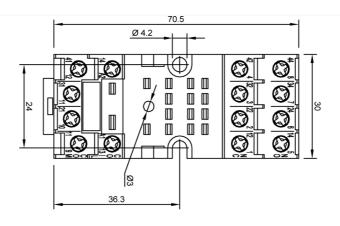

|                      |
| Manufacturer Datasheet: -                                                                                                                                                                                                        |                      |
| Manufacturer Catalogue<br>& Product Selection:                                                                                                                                                                                   |                      |



## Catalogue No: 94.74

### BASE FOR 5534 RELAY BOX CLAMP W/METAL CLIP

Timers and Control Relays > General Purpose Relays > Electromechanical Relays > Finder Electromechanical Relays > Power Relays > 55 Series Mini General Purpose Relays







**Dimension Diagram** 



94.74 Connection / Wiring Diagram